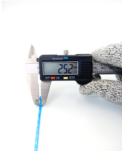

## **YORU Cable Ties Datasheet**

Model YR150-03CLB
Size Label 6" x 2.5 mm.

| Color                    | Blue                                                                          |
|--------------------------|-------------------------------------------------------------------------------|
| Туре                     | Standard Color                                                                |
| Material                 | Polyamide 6.6 High impact (Nylon 6.6 or PA66)                                 |
| Flammability             | UL94 V-2                                                                      |
| ROHS Compliant           | Yes                                                                           |
| UL Recognized            | Yes                                                                           |
| Releasable Closure       | No                                                                            |
| Length                   | 6 inch (Imperial)                                                             |
|                          | 150 mm. (Metric)                                                              |
| Width                    | 2.50 mm. (Body) ±0.2 mm                                                       |
|                          | 4.60 mm. (Head) ±0.2 mm                                                       |
| Thickness                | ≈ 0.97 mm. (Body) ± 10%                                                       |
| Operating Temperature    | -40°F to +185°F (Fahrenheit)                                                  |
|                          | -40°C to +85°C (Celsius)                                                      |
| Minimum Tensile Strength | 18.0 lbs (Imperial)                                                           |
|                          | 8.0 Kgs (Metric)                                                              |
| Bundle Diameter          | 2.0 mm. (Minimum)                                                             |
|                          | 35.0 mm. (Maximum)                                                            |
| Weight                   | ≈ 0.50 grams (1 piece)                                                        |
| Features                 | Easy operation, Good insulation, Self-locking, Anti-corrosion and durability. |