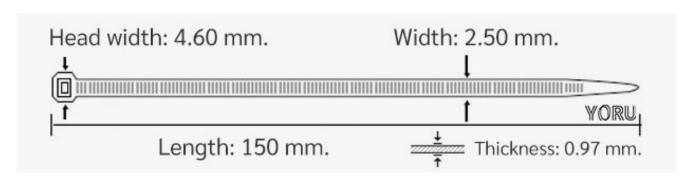

## **YORU Cable Ties Datasheet**

Model YR150-03CLB
Size Label 6" x 2.5 mm.

| Color                    | Blue                                                                          |
|--------------------------|-------------------------------------------------------------------------------|
| Туре                     | Standard Color                                                                |
| Material                 | Polyamide 6.6 High impact (Nylon 6.6 or PA66)                                 |
| Flammability             | UL94 V-2                                                                      |
| ROHS Compliant           | Yes                                                                           |
| UL Recognized            | Yes                                                                           |
| Releasable Closure       | No                                                                            |
| Length                   | 6 inch (Imperial)                                                             |
|                          | 150 mm. (Metric)                                                              |
| Width                    | 2.50 mm. (Body) ±0.2 mm                                                       |
|                          | 4.60 mm. (Head) ±0.2 mm                                                       |
| Thickness                | ≈ 0.97 mm. (Body) ± 10%                                                       |
| Operating Temperature    | -40°F to +185°F (Fahrenheit)                                                  |
|                          | -40°C to +85°C (Celsius)                                                      |
| Minimum Tensile Strength | 18.0 lbs (Imperial)                                                           |
|                          | 8.0 Kgs (Metric)                                                              |
| Bundle Diameter          | 2.0 mm. (Minimum)                                                             |
|                          | 35.0 mm. (Maximum)                                                            |
| Weight                   | ≈ 0.50 grams (1 piece)                                                        |
| Features                 | Easy operation, Good insulation, Self-locking, Anti-corrosion and durability. |