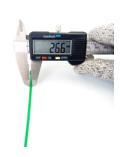

## **YORU Cable Ties Datasheet**

Model YR150-03CLG
Size Label 6" x 2.5 mm.

| Color                    | Green                                                                         |
|--------------------------|-------------------------------------------------------------------------------|
| Туре                     | Standard Color                                                                |
| Material                 | Polyamide 6.6 High impact (Nylon 6.6 or PA66)                                 |
| Flammability             | UL94 V-2                                                                      |
| ROHS Compliant           | Yes                                                                           |
| UL Recognized            | Yes                                                                           |
| Releasable Closure       | No                                                                            |
| Length                   | 6 inch (Imperial)                                                             |
|                          | 150 mm. (Metric)                                                              |
| Width                    | 2.50 mm. (Body) ±0.2 mm                                                       |
|                          | 4.63 mm. (Head) ±0.2 mm                                                       |
| Thickness                | ≈ 0.95 mm. (Body) ± 10%                                                       |
| Operating Temperature    | -40°F to +185°F (Fahrenheit)                                                  |
|                          | -40°C to +85°C (Celsius)                                                      |
| Minimum Tensile Strength | 18.0 lbs (Imperial)                                                           |
|                          | 8.0 Kgs (Metric)                                                              |
| Bundle Diameter          | 2.0 mm. (Minimum)                                                             |
|                          | 35.0 mm. (Maximum)                                                            |
| Weight                   | ≈ 0.50 grams (1 piece)                                                        |
| Features                 | Easy operation, Good insulation, Self-locking, Anti-corrosion and durability. |

Pictures of products and dimensions are approximate and subject to technical changes (with a tolerance of  $\pm$  5% or  $\pm$ 0.2 mm).