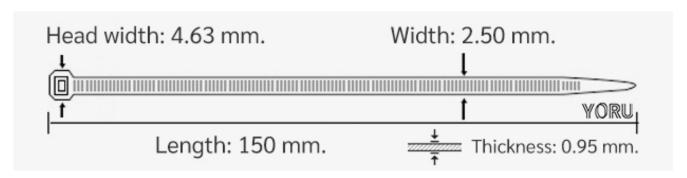

## **YORU Cable Ties Datasheet**

Model YR150-03CLG
Size Label 6" x 2.5 mm.

| Color                    | Green                                                                         |
|--------------------------|-------------------------------------------------------------------------------|
| Туре                     | Standard Color                                                                |
| Material                 | Polyamide 6.6 High impact (Nylon 6.6 or PA66)                                 |
| Flammability             | UL94 V-2                                                                      |
| ROHS Compliant           | Yes                                                                           |
| UL Recognized            | Yes                                                                           |
| Releasable Closure       | No                                                                            |
| Length                   | 6 inch (Imperial)                                                             |
|                          | 150 mm. (Metric)                                                              |
| Width                    | 2.50 mm. (Body) ±0.2 mm                                                       |
|                          | 4.63 mm. (Head) ±0.2 mm                                                       |
| Thickness                | ≈ 0.95 mm. (Body) ± 10%                                                       |
| Operating Temperature    | -40°F to +185°F (Fahrenheit)                                                  |
|                          | -40°C to +85°C (Celsius)                                                      |
| Minimum Tensile Strength | 18.0 lbs (Imperial)                                                           |
|                          | 8.0 Kgs (Metric)                                                              |
| Bundle Diameter          | 2.0 mm. (Minimum)                                                             |
|                          | 35.0 mm. (Maximum)                                                            |
| Weight                   | ≈ 0.50 grams (1 piece)                                                        |
| Features                 | Easy operation, Good insulation, Self-locking, Anti-corrosion and durability. |

Pictures of products and dimensions are approximate and subject to technical changes (with a tolerance of  $\pm$  5% or  $\pm$ 0.2 mm).