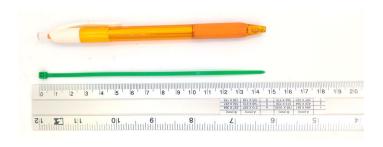

## **YORU Cable Ties Datasheet**

Model YR150-03CLG
Size Label 6" x 2.5 mm.

| Color                    | Green                                                                         |
|--------------------------|-------------------------------------------------------------------------------|
| Туре                     | Standard Color                                                                |
| Material                 | Polyamide 6.6 High impact (Nylon 6.6 or PA66)                                 |
| Flammability             | UL94 V-2                                                                      |
| ROHS Compliant           | Yes                                                                           |
| UL Recognized            | Yes                                                                           |
| Releasable Closure       | No                                                                            |
| Length                   | 6 inch (Imperial)                                                             |
|                          | 150 mm. (Metric)                                                              |
| Width                    | 2.50 mm. (Body) ±0.2 mm                                                       |
|                          | 4.63 mm. (Head) ±0.2 mm                                                       |
| Thickness                | ≈ 0.95 mm. (Body) ± 10%                                                       |
| Operating Temperature    | -40°F to +185°F (Fahrenheit)                                                  |
|                          | -40°C to +85°C (Celsius)                                                      |
| Minimum Tensile Strength | 18.0 lbs (Imperial)                                                           |
|                          | 8.0 Kgs (Metric)                                                              |
| Bundle Diameter          | 2.0 mm. (Minimum)                                                             |
|                          | 35.0 mm. (Maximum)                                                            |
| Weight                   | ≈ 0.50 grams (1 piece)                                                        |
| Features                 | Easy operation, Good insulation, Self-locking, Anti-corrosion and durability. |

Pictures of products and dimensions are approximate and subject to technical changes (with a tolerance of  $\pm$  5% or  $\pm$ 0.2 mm).