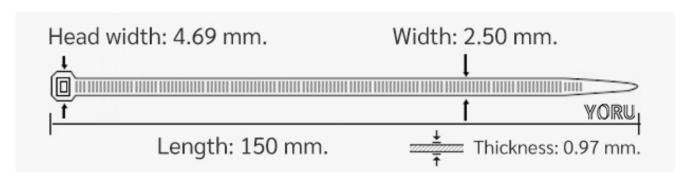

## **YORU Cable Ties Datasheet**

Model YR150-03CLY
Size Label 6" x 2.5 mm.

| Color                    | Yellow                                                                        |
|--------------------------|-------------------------------------------------------------------------------|
| Туре                     | Standard Color                                                                |
| Material                 | Polyamide 6.6 High impact (Nylon 6.6 or PA66)                                 |
| Flammability             | UL94 V-2                                                                      |
| ROHS Compliant           | Yes                                                                           |
| UL Recognized            | Yes                                                                           |
| Releasable Closure       | No                                                                            |
| Length                   | 6 inch (Imperial)                                                             |
|                          | 150 mm. (Metric)                                                              |
| Width                    | 2.50 mm. (Body) ±0.2 mm                                                       |
|                          | 4.69 mm. (Head) ±0.2 mm                                                       |
| Thickness                | ≈ 0.97 mm. (Body) ± 10%                                                       |
| Operating Temperature    | -40°F to +185°F (Fahrenheit)                                                  |
|                          | -40°C to +85°C (Celsius)                                                      |
| Minimum Tensile Strength | 18.0 lbs (Imperial)                                                           |
|                          | 8.0 Kgs (Metric)                                                              |
| Bundle Diameter          | 2.0 mm. (Minimum)                                                             |
|                          | 35.0 mm. (Maximum)                                                            |
| Weight                   | ≈ 0.50 grams (1 piece)                                                        |
| Features                 | Easy operation, Good insulation, Self-locking, Anti-corrosion and durability. |