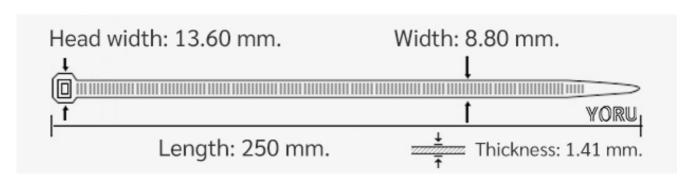

## **YORU Cable Ties Datasheet**

Model YR250-10STW
Size Label 10" x 8.8 mm.

| Color                    | White (Natural)                                                               |
|--------------------------|-------------------------------------------------------------------------------|
| Туре                     | Standard                                                                      |
| Material                 | Polyamide 6.6 High impact (Nylon 6.6 or PA66)                                 |
| Flammability             | UL94 V-2                                                                      |
| ROHS Compliant           | Yes                                                                           |
| UL Recognized            | Yes                                                                           |
| Releasable Closure       | No                                                                            |
| Length                   | 10 inch (Imperial)                                                            |
|                          | 250 mm. (Metric)                                                              |
| Width                    | 8.80 mm. (Body)                                                               |
|                          | 13.60 mm. (Head)                                                              |
| Thickness                | ≈ 1.41 mm. (Body) ± 10%                                                       |
| Operating Temperature    | -40°F to +185°F (Fahrenheit)                                                  |
|                          | -40°C to +85°C (Celsius)                                                      |
| Minimum Tensile Strength | 130.0 lbs (Imperial)                                                          |
|                          | 60.0 Kgs (Metric)                                                             |
| Bundle Diameter          | 4.0 mm. (Minimum)                                                             |
|                          | 65.0 mm. (Maximum)                                                            |
| Weight                   | ≈ 4.10 grams (1 piece)                                                        |
| Features                 | Easy operation, Good insulation, Self-locking, Anti-corrosion and durability. |
|                          |                                                                               |