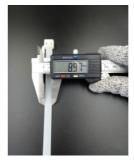

## **YORU Cable Ties Datasheet**

Model YR250-10STW
Size Label 10" x 8.8 mm.

| Color                    | White (Natural)                                                               |
|--------------------------|-------------------------------------------------------------------------------|
| Туре                     | Standard                                                                      |
| Material                 | Polyamide 6.6 High impact (Nylon 6.6 or PA66)                                 |
| Flammability             | UL94 V-2                                                                      |
| ROHS Compliant           | Yes                                                                           |
| UL Recognized            | Yes                                                                           |
| Releasable Closure       | No                                                                            |
| Length                   | 10 inch (Imperial)                                                            |
|                          | 250 mm. (Metric)                                                              |
| Width                    | 8.80 mm. (Body)                                                               |
|                          | 13.60 mm. (Head)                                                              |
| Thickness                | ≈ 1.41 mm. (Body) ± 10%                                                       |
| Operating Temperature    | -40°F to +185°F (Fahrenheit)                                                  |
|                          | -40°C to +85°C (Celsius)                                                      |
| Minimum Tensile Strength | 130.0 lbs (Imperial)                                                          |
|                          | 60.0 Kgs (Metric)                                                             |
| Bundle Diameter          | 4.0 mm. (Minimum)                                                             |
|                          | 65.0 mm. (Maximum)                                                            |
| Weight                   | ≈ 4.10 grams (1 piece)                                                        |
| Features                 | Easy operation, Good insulation, Self-locking, Anti-corrosion and durability. |
|                          |                                                                               |