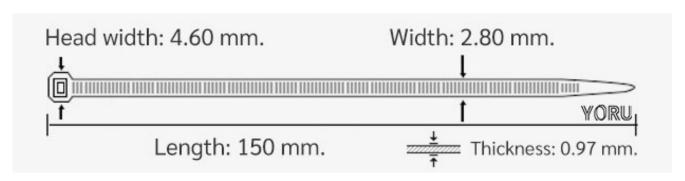

## **YORU Cable Ties Datasheet**

Model YR150-3BCLR
Size Label 6" x 2.8 mm.

| Color                    | Red                                                                           |
|--------------------------|-------------------------------------------------------------------------------|
| Туре                     | Standard Color                                                                |
| Material                 | Polyamide 6.6 High impact (Nylon 6.6 or PA66)                                 |
| Flammability             | UL94 V-2                                                                      |
| ROHS Compliant           | Yes                                                                           |
| UL Recognized            | Yes                                                                           |
| Releasable Closure       | No                                                                            |
| Length                   | 6 inch (Imperial)                                                             |
|                          | 150 mm. (Metric)                                                              |
| Width                    | 2.80 mm. (Body) ±0.2 mm                                                       |
|                          | 4.60 mm. (Head) ±0.2 mm                                                       |
| Thickness                | ≈ 0.97 mm. (Body) ± 10%                                                       |
| Operating Temperature    | -40°F to +185°F (Fahrenheit)                                                  |
|                          | -40°C to +85°C (Celsius)                                                      |
| Minimum Tensile Strength | 25.0 lbs (Imperial)                                                           |
|                          | 12.0 Kgs (Metric)                                                             |
| Bundle Diameter          | 2.0 mm. (Minimum)                                                             |
|                          | 35.0 mm. (Maximum)                                                            |
| Weight                   | ≈ 0.60 grams (1 piece)                                                        |
| Features                 | Easy operation, Good insulation, Self-locking, Anti-corrosion and durability. |