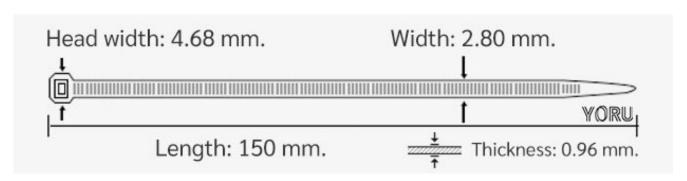

## **YORU Cable Ties Datasheet**

Model YR150-3BCLB
Size Label 6" x 2.8 mm.

| Color                    | Blue                                                                          |
|--------------------------|-------------------------------------------------------------------------------|
| Туре                     | Standard Color                                                                |
| Material                 | Polyamide 6.6 High impact (Nylon 6.6 or PA66)                                 |
| Flammability             | UL94 V-2                                                                      |
| ROHS Compliant           | Yes                                                                           |
| UL Recognized            | Yes                                                                           |
| Releasable Closure       | No                                                                            |
| Length                   | 6 inch (Imperial)                                                             |
|                          | 150 mm. (Metric)                                                              |
| Width                    | 2.80 mm. (Body) ±0.2 mm                                                       |
|                          | 4.68 mm. (Head) ±0.2 mm                                                       |
| Thickness                | ≈ 0.96 mm. (Body) ± 10%                                                       |
| Operating Temperature    | -40°F to +185°F (Fahrenheit)                                                  |
|                          | -40°C to +85°C (Celsius)                                                      |
| Minimum Tensile Strength | 25.0 lbs (Imperial)                                                           |
|                          | 12.0 Kgs (Metric)                                                             |
| Bundle Diameter          | 2.0 mm. (Minimum)                                                             |
|                          | 35.0 mm. (Maximum)                                                            |
| Weight                   | ≈ 0.60 grams (1 piece)                                                        |
| Features                 | Easy operation, Good insulation, Self-locking, Anti-corrosion and durability. |