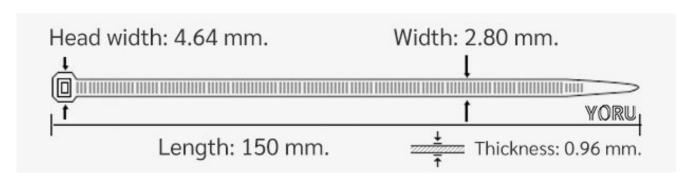

## **YORU Cable Ties Datasheet**

Model YR150-3BCLG
Size Label 6" x 2.8 mm.

| Color                    | Green                                                                         |
|--------------------------|-------------------------------------------------------------------------------|
| Туре                     | Standard Color                                                                |
| Material                 | Polyamide 6.6 High impact (Nylon 6.6 or PA66)                                 |
| Flammability             | UL94 V-2                                                                      |
| ROHS Compliant           | Yes                                                                           |
| UL Recognized            | Yes                                                                           |
| Releasable Closure       | No                                                                            |
| Length                   | 6 inch (Imperial)                                                             |
|                          | 150 mm. (Metric)                                                              |
| Width                    | 2.80 mm. (Body) ±0.2 mm                                                       |
|                          | 4.64 mm. (Head) ±0.2 mm                                                       |
| Thickness                | ≈ 0.96 mm. (Body) ± 10%                                                       |
| Operating Temperature    | -40°F to +185°F (Fahrenheit)                                                  |
|                          | -40°C to +85°C (Celsius)                                                      |
| Minimum Tensile Strength | 25.0 lbs (Imperial)                                                           |
|                          | 12.0 Kgs (Metric)                                                             |
| Bundle Diameter          | 2.0 mm. (Minimum)                                                             |
|                          | 35.0 mm. (Maximum)                                                            |
| Weight                   | ≈ 0.60 grams (1 piece)                                                        |
| Features                 | Easy operation, Good insulation, Self-locking, Anti-corrosion and durability. |