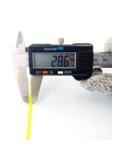

## **YORU Cable Ties Datasheet**

Model YR150-3BCLY
Size Label 6" x 2.8 mm.

| Color                    | Yellow                                                                        |
|--------------------------|-------------------------------------------------------------------------------|
| Туре                     | Standard Color                                                                |
| Material                 | Polyamide 6.6 High impact (Nylon 6.6 or PA66)                                 |
| Flammability             | UL94 V-2                                                                      |
| ROHS Compliant           | Yes                                                                           |
| UL Recognized            | Yes                                                                           |
| Releasable Closure       | No                                                                            |
| Length                   | 6 inch (Imperial)                                                             |
|                          | 150 mm. (Metric)                                                              |
| Width                    | 2.80 mm. (Body) ±0.2 mm                                                       |
|                          | 4.61 mm. (Head) ±0.2 mm                                                       |
| Thickness                | ≈ 0.96 mm. (Body) ± 10%                                                       |
| Operating Temperature    | -40°F to +185°F (Fahrenheit)                                                  |
|                          | -40°C to +85°C (Celsius)                                                      |
| Minimum Tensile Strength | 25.0 lbs (Imperial)                                                           |
|                          | 12.0 Kgs (Metric)                                                             |
| Bundle Diameter          | 2.0 mm. (Minimum)                                                             |
|                          | 35.0 mm. (Maximum)                                                            |
| Weight                   | ≈ 0.60 grams (1 piece)                                                        |
| Features                 | Easy operation, Good insulation, Self-locking, Anti-corrosion and durability. |

Pictures of products and dimensions are approximate and subject to technical changes (with a tolerance of ± 5% or ±0.2 mm).