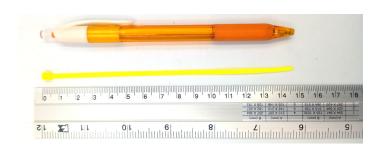

## **YORU Cable Ties Datasheet**

Model YR150-3BCLY
Size Label 6" x 2.8 mm.

| Color                    | Yellow                                                                        |
|--------------------------|-------------------------------------------------------------------------------|
| Туре                     | Standard Color                                                                |
| Material                 | Polyamide 6.6 High impact (Nylon 6.6 or PA66)                                 |
| Flammability             | UL94 V-2                                                                      |
| ROHS Compliant           | Yes                                                                           |
| UL Recognized            | Yes                                                                           |
| Releasable Closure       | No                                                                            |
| Length                   | 6 inch (Imperial)                                                             |
|                          | 150 mm. (Metric)                                                              |
| Width                    | 2.80 mm. (Body) ±0.2 mm                                                       |
|                          | 4.61 mm. (Head) ±0.2 mm                                                       |
| Thickness                | ≈ 0.96 mm. (Body) ± 10%                                                       |
| Operating Temperature    | -40°F to +185°F (Fahrenheit)                                                  |
|                          | -40°C to +85°C (Celsius)                                                      |
| Minimum Tensile Strength | 25.0 lbs (Imperial)                                                           |
|                          | 12.0 Kgs (Metric)                                                             |
| Bundle Diameter          | 2.0 mm. (Minimum)                                                             |
|                          | 35.0 mm. (Maximum)                                                            |
| Weight                   | ≈ 0.60 grams (1 piece)                                                        |
| Features                 | Easy operation, Good insulation, Self-locking, Anti-corrosion and durability. |

Pictures of products and dimensions are approximate and subject to technical changes (with a tolerance of ± 5% or ±0.2 mm).