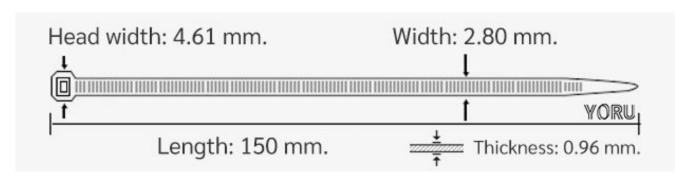

## **YORU Cable Ties Datasheet**

Model YR150-3BCLY
Size Label 6" x 2.8 mm.

| Color                    | Yellow                                                                        |
|--------------------------|-------------------------------------------------------------------------------|
| Туре                     | Standard Color                                                                |
| Material                 | Polyamide 6.6 High impact (Nylon 6.6 or PA66)                                 |
| Flammability             | UL94 V-2                                                                      |
| ROHS Compliant           | Yes                                                                           |
| UL Recognized            | Yes                                                                           |
| Releasable Closure       | No                                                                            |
| Length                   | 6 inch (Imperial)                                                             |
|                          | 150 mm. (Metric)                                                              |
| Width                    | 2.80 mm. (Body) ±0.2 mm                                                       |
|                          | 4.61 mm. (Head) ±0.2 mm                                                       |
| Thickness                | ≈ 0.96 mm. (Body) ± 10%                                                       |
| Operating Temperature    | -40°F to +185°F (Fahrenheit)                                                  |
|                          | -40°C to +85°C (Celsius)                                                      |
| Minimum Tensile Strength | 25.0 lbs (Imperial)                                                           |
|                          | 12.0 Kgs (Metric)                                                             |
| Bundle Diameter          | 2.0 mm. (Minimum)                                                             |
|                          | 35.0 mm. (Maximum)                                                            |
| Weight                   | ≈ 0.60 grams (1 piece)                                                        |
| Features                 | Easy operation, Good insulation, Self-locking, Anti-corrosion and durability. |

Pictures of products and dimensions are approximate and subject to technical changes (with a tolerance of ± 5% or ±0.2 mm).