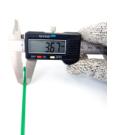

## **YORU** Cable Ties Datasheet

Model YR150-04CLG

Size Label 6" x 3.6 mm.

Head width: 6.05 mm. Width: 3.60 mm.

| Color                    | Green                                                                         |
|--------------------------|-------------------------------------------------------------------------------|
| Туре                     | Standard Color                                                                |
| Material                 | Polyamide 6.6 High impact (Nylon 6.6 or PA66)                                 |
| Flammability             | UL94 V-2                                                                      |
| ROHS Compliant           | Yes                                                                           |
| UL Recognized            | Yes                                                                           |
| Releasable Closure       | No                                                                            |
| Length                   | 6 inch (Imperial)                                                             |
|                          | 150 mm. (Metric)                                                              |
| Width                    | 3.60 mm. (Body) ±0.2 mm                                                       |
|                          | 6.05 mm. (Head) ±0.2 mm                                                       |
| Thickness                | ≈ 1.05 mm. (Body) ± 10%                                                       |
| Operating Temperature    | -40°F to +185°F (Fahrenheit)                                                  |
|                          | -40°C to +85°C (Celsius)                                                      |
| Minimum Tensile Strength | 33.0 lbs (Imperial)                                                           |
|                          | 15.0 Kgs (Metric)                                                             |
| Bundle Diameter          | 3.0 mm. (Minimum)                                                             |
|                          | 35.0 mm. (Maximum)                                                            |
| Weight                   | ≈ 0.80 grams (1 piece)                                                        |
| Features                 | Easy operation, Good insulation, Self-locking, Anti-corrosion and durability. |

Pictures of products and dimensions are approximate and subject to technical changes (with a tolerance of ± 5% or ±0.2 mm).