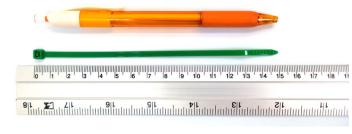

## **YORU** Cable Ties Datasheet

Model YR150-04CLG

Size Label 6" x 3.6 mm.

Head width: 6.05 mm. Width: 3.60 mm.

| Color                    | Green                                                                         |
|--------------------------|-------------------------------------------------------------------------------|
| Туре                     | Standard Color                                                                |
| Material                 | Polyamide 6.6 High impact (Nylon 6.6 or PA66)                                 |
| Flammability             | UL94 V-2                                                                      |
| ROHS Compliant           | Yes                                                                           |
| UL Recognized            | Yes                                                                           |
| Releasable Closure       | No                                                                            |
| Length                   | 6 inch (Imperial)                                                             |
|                          | 150 mm. (Metric)                                                              |
| Width                    | 3.60 mm. (Body) ±0.2 mm                                                       |
|                          | 6.05 mm. (Head) ±0.2 mm                                                       |
| Thickness                | ≈ 1.05 mm. (Body) ± 10%                                                       |
| Operating Temperature    | -40°F to +185°F (Fahrenheit)                                                  |
|                          | -40°C to +85°C (Celsius)                                                      |
| Minimum Tensile Strength | 33.0 lbs (Imperial)                                                           |
|                          | 15.0 Kgs (Metric)                                                             |
| Bundle Diameter          | 3.0 mm. (Minimum)                                                             |
|                          | 35.0 mm. (Maximum)                                                            |
| Weight                   | ≈ 0.80 grams (1 piece)                                                        |
| Features                 | Easy operation, Good insulation, Self-locking, Anti-corrosion and durability. |

Pictures of products and dimensions are approximate and subject to technical changes (with a tolerance of ± 5% or ±0.2 mm).