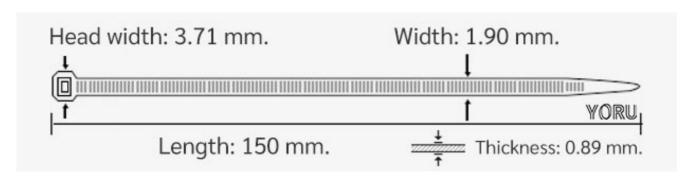

## **YORU Cable Ties Datasheet**

Model YR150-02CLR
Size Label 6" x 1.9 mm.

| Color                    | Red                                                                           |
|--------------------------|-------------------------------------------------------------------------------|
| Туре                     | Standard Color                                                                |
| Material                 | Polyamide 6.6 High impact (Nylon 6.6 or PA66)                                 |
| Flammability             | UL94 V-2                                                                      |
| ROHS Compliant           | Yes                                                                           |
| UL Recognized            | Yes                                                                           |
| Releasable Closure       | No                                                                            |
| Length                   | 6 inch (Imperial)                                                             |
|                          | 150 mm. (Metric)                                                              |
| Width                    | 1.90 mm. (Body)                                                               |
|                          | 3.71 mm. (Head)                                                               |
| Thickness                | ≈ 0.89 mm. (Body) ± 10%                                                       |
| Operating Temperature    | -40°F to +185°F (Fahrenheit)                                                  |
|                          | -40°C to +85°C (Celsius)                                                      |
| Minimum Tensile Strength | 14.0 lbs (Imperial)                                                           |
|                          | 6.5 Kgs (Metric)                                                              |
| Bundle Diameter          | 2.0 mm. (Minimum)                                                             |
|                          | 35.0 mm. (Maximum)                                                            |
| Weight                   | ≈ 0.38 grams (1 piece)                                                        |
| Features                 | Easy operation, Good insulation, Self-locking, Anti-corrosion and durability. |