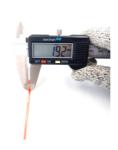

## **YORU Cable Ties Datasheet**

Model YR150-02CLR
Size Label 6" x 1.9 mm.

| Color                    | Red                                                                           |
|--------------------------|-------------------------------------------------------------------------------|
| Туре                     | Standard Color                                                                |
| Material                 | Polyamide 6.6 High impact (Nylon 6.6 or PA66)                                 |
| Flammability             | UL94 V-2                                                                      |
| ROHS Compliant           | Yes                                                                           |
| UL Recognized            | Yes                                                                           |
| Releasable Closure       | No                                                                            |
| Length                   | 6 inch (Imperial)                                                             |
|                          | 150 mm. (Metric)                                                              |
| Width                    | 1.90 mm. (Body)                                                               |
|                          | 3.71 mm. (Head)                                                               |
| Thickness                | ≈ 0.89 mm. (Body) ± 10%                                                       |
| Operating Temperature    | -40°F to +185°F (Fahrenheit)                                                  |
|                          | -40°C to +85°C (Celsius)                                                      |
| Minimum Tensile Strength | 14.0 lbs (Imperial)                                                           |
|                          | 6.5 Kgs (Metric)                                                              |
| Bundle Diameter          | 2.0 mm. (Minimum)                                                             |
|                          | 35.0 mm. (Maximum)                                                            |
| Weight                   | ≈ 0.38 grams (1 piece)                                                        |
| Features                 | Easy operation, Good insulation, Self-locking, Anti-corrosion and durability. |