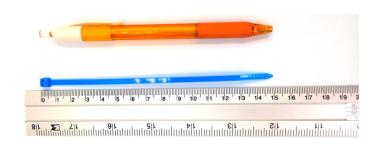

## **YORU Cable Ties Datasheet**

Model YR150-04CLB
Size Label 6" x 3.6 mm.

| Color                    | Blue                                                                          |
|--------------------------|-------------------------------------------------------------------------------|
| Туре                     | Standard Color                                                                |
| Material                 | Polyamide 6.6 High impact (Nylon 6.6 or PA66)                                 |
| Flammability             | UL94 V-2                                                                      |
| ROHS Compliant           | Yes                                                                           |
| UL Recognized            | Yes                                                                           |
| Releasable Closure       | No                                                                            |
| Length                   | 6 inch (Imperial)                                                             |
|                          | 150 mm. (Metric)                                                              |
| Width                    | 3.60 mm. (Body) ±0.2 mm                                                       |
|                          | 6.04 mm. (Head) ±0.2 mm                                                       |
| Thickness                | ≈ 1.05 mm. (Body) ± 10%                                                       |
| Operating Temperature    | -40°F to +185°F (Fahrenheit)                                                  |
|                          | -40°C to +85°C (Celsius)                                                      |
| Minimum Tensile Strength | 33.0 lbs (Imperial)                                                           |
|                          | 15.0 Kgs (Metric)                                                             |
| Bundle Diameter          | 3.0 mm. (Minimum)                                                             |
|                          | 35.0 mm. (Maximum)                                                            |
| Weight                   | ≈ 0.80 grams (1 piece)                                                        |
| Features                 | Easy operation, Good insulation, Self-locking, Anti-corrosion and durability. |