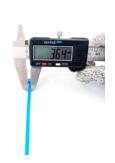

## **YORU Cable Ties Datasheet**

Model YR150-04CLB
Size Label 6" x 3.6 mm.

| Color                    | Blue                                                                          |
|--------------------------|-------------------------------------------------------------------------------|
| Туре                     | Standard Color                                                                |
| Material                 | Polyamide 6.6 High impact (Nylon 6.6 or PA66)                                 |
| Flammability             | UL94 V-2                                                                      |
| ROHS Compliant           | Yes                                                                           |
| UL Recognized            | Yes                                                                           |
| Releasable Closure       | No                                                                            |
| Length                   | 6 inch (Imperial)                                                             |
|                          | 150 mm. (Metric)                                                              |
| Width                    | 3.60 mm. (Body) ±0.2 mm                                                       |
|                          | 6.04 mm. (Head) ±0.2 mm                                                       |
| Thickness                | ≈ 1.05 mm. (Body) ± 10%                                                       |
| Operating Temperature    | -40°F to +185°F (Fahrenheit)                                                  |
|                          | -40°C to +85°C (Celsius)                                                      |
| Minimum Tensile Strength | 33.0 lbs (Imperial)                                                           |
|                          | 15.0 Kgs (Metric)                                                             |
| Bundle Diameter          | 3.0 mm. (Minimum)                                                             |
|                          | 35.0 mm. (Maximum)                                                            |
| Weight                   | ≈ 0.80 grams (1 piece)                                                        |
| Features                 | Easy operation, Good insulation, Self-locking, Anti-corrosion and durability. |