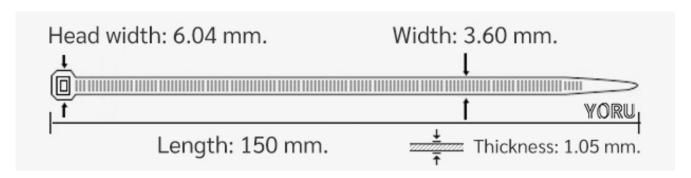

## **YORU Cable Ties Datasheet**

Model YR150-04CLB
Size Label 6" x 3.6 mm.

| Color                    | Blue                                                                          |
|--------------------------|-------------------------------------------------------------------------------|
| Туре                     | Standard Color                                                                |
| Material                 | Polyamide 6.6 High impact (Nylon 6.6 or PA66)                                 |
| Flammability             | UL94 V-2                                                                      |
| ROHS Compliant           | Yes                                                                           |
| UL Recognized            | Yes                                                                           |
| Releasable Closure       | No                                                                            |
| Length                   | 6 inch (Imperial)                                                             |
|                          | 150 mm. (Metric)                                                              |
| Width                    | 3.60 mm. (Body) ±0.2 mm                                                       |
|                          | 6.04 mm. (Head) ±0.2 mm                                                       |
| Thickness                | ≈ 1.05 mm. (Body) ± 10%                                                       |
| Operating Temperature    | -40°F to +185°F (Fahrenheit)                                                  |
|                          | -40°C to +85°C (Celsius)                                                      |
| Minimum Tensile Strength | 33.0 lbs (Imperial)                                                           |
|                          | 15.0 Kgs (Metric)                                                             |
| Bundle Diameter          | 3.0 mm. (Minimum)                                                             |
|                          | 35.0 mm. (Maximum)                                                            |
| Weight                   | ≈ 0.80 grams (1 piece)                                                        |
| Features                 | Easy operation, Good insulation, Self-locking, Anti-corrosion and durability. |