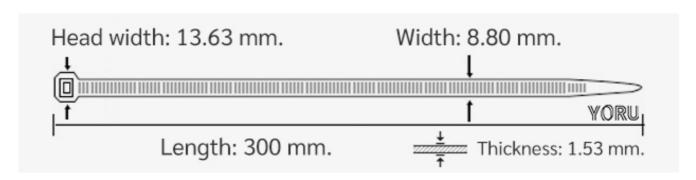

## **YORU Cable Ties Datasheet**

Model YR300-10STW
Size Label 12" x 8.8 mm.

| Color                    | White (Natural)                                                               |
|--------------------------|-------------------------------------------------------------------------------|
| Туре                     | Standard                                                                      |
| Material                 | Polyamide 6.6 High impact (Nylon 6.6 or PA66)                                 |
| Flammability             | UL94 V-2                                                                      |
| ROHS Compliant           | Yes                                                                           |
| UL Recognized            | Yes                                                                           |
| Releasable Closure       | No                                                                            |
| Length                   | 12 inch (Imperial)                                                            |
|                          | 300 mm. (Metric)                                                              |
| Width                    | 8.80 mm. (Body)                                                               |
|                          | 13.63 mm. (Head)                                                              |
| Thickness                | ≈ 1.53 mm. (Body) ± 10%                                                       |
| Operating Temperature    | -40°F to +185°F (Fahrenheit)                                                  |
|                          | -40°C to +85°C (Celsius)                                                      |
| Minimum Tensile Strength | 130.0 lbs (Imperial)                                                          |
|                          | 60.0 Kgs (Metric)                                                             |
| Bundle Diameter          | 4.0 mm. (Minimum)                                                             |
|                          | 82.0 mm. (Maximum)                                                            |
| Weight                   | ≈ 4.75 grams (1 piece)                                                        |
| Features                 | Easy operation, Good insulation, Self-locking, Anti-corrosion and durability. |
|                          |                                                                               |