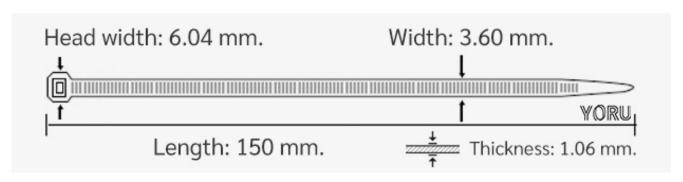

## **YORU Cable Ties Datasheet**

Model YR150-04CLR
Size Label 6" x 3.6 mm.

| Color                    | Red                                                                           |
|--------------------------|-------------------------------------------------------------------------------|
| Туре                     | Standard Color                                                                |
| Material                 | Polyamide 6.6 High impact (Nylon 6.6 or PA66)                                 |
| Flammability             | UL94 V-2                                                                      |
| ROHS Compliant           | Yes                                                                           |
| UL Recognized            | Yes                                                                           |
| Releasable Closure       | No                                                                            |
| Length                   | 6 inch (Imperial)                                                             |
|                          | 150 mm. (Metric)                                                              |
| Width                    | 3.60 mm. (Body) ±0.2 mm                                                       |
|                          | 6.04 mm. (Head) ±0.2 mm                                                       |
| Thickness                | ≈ 1.06 mm. (Body) ± 10%                                                       |
| Operating Temperature    | -40°F to +185°F (Fahrenheit)                                                  |
|                          | -40°C to +85°C (Celsius)                                                      |
| Minimum Tensile Strength | 33.0 lbs (Imperial)                                                           |
|                          | 15.0 Kgs (Metric)                                                             |
| Bundle Diameter          | 3.0 mm. (Minimum)                                                             |
|                          | 35.0 mm. (Maximum)                                                            |
| Weight                   | ≈ 0.80 grams (1 piece)                                                        |
| Features                 | Easy operation, Good insulation, Self-locking, Anti-corrosion and durability. |

Pictures of products and dimensions are approximate and subject to technical changes (with a tolerance of  $\pm$  5% or  $\pm$ 0.2 mm).