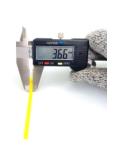

## **YORU Cable Ties Datasheet**

Model YR150-04CLY
Size Label 6" x 3.6 mm.

| Color                    | Yellow                                                                        |
|--------------------------|-------------------------------------------------------------------------------|
| Туре                     | Standard Color                                                                |
| Material                 | Polyamide 6.6 High impact (Nylon 6.6 or PA66)                                 |
| Flammability             | UL94 V-2                                                                      |
| ROHS Compliant           | Yes                                                                           |
| UL Recognized            | Yes                                                                           |
| Releasable Closure       | No                                                                            |
| Length                   | 6 inch (Imperial)                                                             |
|                          | 150 mm. (Metric)                                                              |
| Width                    | 3.60 mm. (Body) ±0.2 mm                                                       |
|                          | 6.03 mm. (Head) ±0.2 mm                                                       |
| Thickness                | ≈ 1.05 mm. (Body) ± 10%                                                       |
| Operating Temperature    | -40°F to +185°F (Fahrenheit)                                                  |
|                          | -40°C to +85°C (Celsius)                                                      |
| Minimum Tensile Strength | 33.0 lbs (Imperial)                                                           |
|                          | 15.0 Kgs (Metric)                                                             |
| Bundle Diameter          | 3.0 mm. (Minimum)                                                             |
|                          | 35.0 mm. (Maximum)                                                            |
| Weight                   | ≈ 0.80 grams (1 piece)                                                        |
| Features                 | Easy operation, Good insulation, Self-locking, Anti-corrosion and durability. |