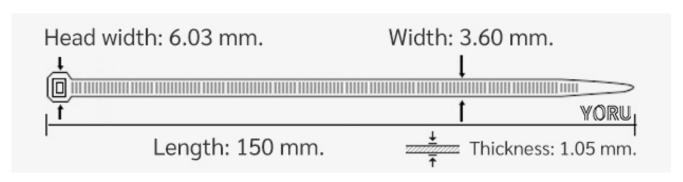

## **YORU Cable Ties Datasheet**

Model YR150-04CLY
Size Label 6" x 3.6 mm.

| Color                    | Yellow                                                                        |
|--------------------------|-------------------------------------------------------------------------------|
| Туре                     | Standard Color                                                                |
| Material                 | Polyamide 6.6 High impact (Nylon 6.6 or PA66)                                 |
| Flammability             | UL94 V-2                                                                      |
| ROHS Compliant           | Yes                                                                           |
| UL Recognized            | Yes                                                                           |
| Releasable Closure       | No                                                                            |
| Length                   | 6 inch (Imperial)                                                             |
|                          | 150 mm. (Metric)                                                              |
| Width                    | 3.60 mm. (Body) ±0.2 mm                                                       |
|                          | 6.03 mm. (Head) ±0.2 mm                                                       |
| Thickness                | ≈ 1.05 mm. (Body) ± 10%                                                       |
| Operating Temperature    | -40°F to +185°F (Fahrenheit)                                                  |
|                          | -40°C to +85°C (Celsius)                                                      |
| Minimum Tensile Strength | 33.0 lbs (Imperial)                                                           |
|                          | 15.0 Kgs (Metric)                                                             |
| Bundle Diameter          | 3.0 mm. (Minimum)                                                             |
|                          | 35.0 mm. (Maximum)                                                            |
| Weight                   | ≈ 0.80 grams (1 piece)                                                        |
| Features                 | Easy operation, Good insulation, Self-locking, Anti-corrosion and durability. |

Pictures of products and dimensions are approximate and subject to technical changes (with a tolerance of ± 5% or ±0.2 mm).