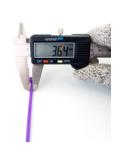

## **YORU** Cable Ties Datasheet

Model YR150-04CLP

Size Label 6" x 3.6 mm.

Head width: 6.03 mm. Width: 3.60 mm. WORU Length: 150 mm. Width: 3.60 mm.

| Color                    | Purple                                                                        |
|--------------------------|-------------------------------------------------------------------------------|
| Туре                     | Standard Color                                                                |
| Material                 | Polyamide 6.6 High impact (Nylon 6.6 or PA66)                                 |
| Flammability             | UL94 V-2                                                                      |
| ROHS Compliant           | Yes                                                                           |
| UL Recognized            | Yes                                                                           |
| Releasable Closure       | No                                                                            |
| Length                   | 6 inch (Imperial)                                                             |
|                          | 150 mm. (Metric)                                                              |
| Width                    | 3.60 mm. (Body) ±0.2 mm                                                       |
|                          | 6.03 mm. (Head) ±0.2 mm                                                       |
| Thickness                | ≈ 1.09 mm. (Body) ± 10%                                                       |
| Operating Temperature    | -40°F to +185°F (Fahrenheit)                                                  |
|                          | -40°C to +85°C (Celsius)                                                      |
| Minimum Tensile Strength | 33.0 lbs (Imperial)                                                           |
|                          | 15.0 Kgs (Metric)                                                             |
| Bundle Diameter          | 3.0 mm. (Minimum)                                                             |
|                          | 35.0 mm. (Maximum)                                                            |
| Weight                   | ≈ 0.80 grams (1 piece)                                                        |
| Features                 | Easy operation, Good insulation, Self-locking, Anti-corrosion and durability. |

Pictures of products and dimensions are approximate and subject to technical changes (with a tolerance of ± 5% or ±0.2 mm).