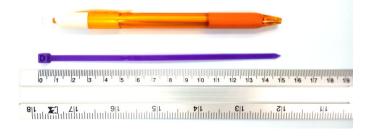

## **YORU** Cable Ties Datasheet

Model YR150-04CLP

Size Label 6" x 3.6 mm.

Head width: 6.03 mm. Width: 3.60 mm. WORU Length: 150 mm. Width: 3.60 mm.

| Color                    | Purple                                                                        |
|--------------------------|-------------------------------------------------------------------------------|
| Туре                     | Standard Color                                                                |
| Material                 | Polyamide 6.6 High impact (Nylon 6.6 or PA66)                                 |
| Flammability             | UL94 V-2                                                                      |
| ROHS Compliant           | Yes                                                                           |
| UL Recognized            | Yes                                                                           |
| Releasable Closure       | No                                                                            |
| Length                   | 6 inch (Imperial)                                                             |
|                          | 150 mm. (Metric)                                                              |
| Width                    | 3.60 mm. (Body) ±0.2 mm                                                       |
|                          | 6.03 mm. (Head) ±0.2 mm                                                       |
| Thickness                | ≈ 1.09 mm. (Body) ± 10%                                                       |
| Operating Temperature    | -40°F to +185°F (Fahrenheit)                                                  |
|                          | -40°C to +85°C (Celsius)                                                      |
| Minimum Tensile Strength | 33.0 lbs (Imperial)                                                           |
|                          | 15.0 Kgs (Metric)                                                             |
| Bundle Diameter          | 3.0 mm. (Minimum)                                                             |
|                          | 35.0 mm. (Maximum)                                                            |
| Weight                   | ≈ 0.80 grams (1 piece)                                                        |
| Features                 | Easy operation, Good insulation, Self-locking, Anti-corrosion and durability. |