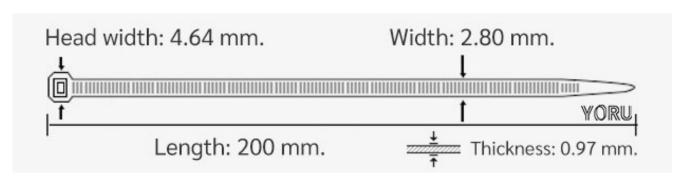

## **YORU Cable Ties Datasheet**

Model YR200-03CLR
Size Label 8" x 2.8 mm.

| Color                    | Red                                                                           |
|--------------------------|-------------------------------------------------------------------------------|
| Туре                     | Standard Color                                                                |
| Material                 | Polyamide 6.6 High impact (Nylon 6.6 or PA66)                                 |
| Flammability             | UL94 V-2                                                                      |
| ROHS Compliant           | Yes                                                                           |
| UL Recognized            | Yes                                                                           |
| Releasable Closure       | No                                                                            |
| Length                   | 8 inch (Imperial)                                                             |
|                          | 200 mm. (Metric)                                                              |
| Width                    | 2.80 mm. (Body) ±0.2 mm                                                       |
|                          | 4.64 mm. (Head) ±0.2 mm                                                       |
| Thickness                | ≈ 0.97 mm. (Body) ± 10%                                                       |
| Operating Temperature    | -40°F to +185°F (Fahrenheit)                                                  |
|                          | -40°C to +85°C (Celsius)                                                      |
| Minimum Tensile Strength | 25.0 lbs (Imperial)                                                           |
|                          | 12.0 Kgs (Metric)                                                             |
| Bundle Diameter          | 3.0 mm. (Minimum)                                                             |
|                          | 50.0 mm. (Maximum)                                                            |
| Weight                   | ≈ 0.90 grams (1 piece)                                                        |
| Features                 | Easy operation, Good insulation, Self-locking, Anti-corrosion and durability. |