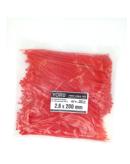

## **YORU Cable Ties Datasheet**

Model YR200-03CLR
Size Label 8" x 2.8 mm.

| Color                    | Red                                                                           |
|--------------------------|-------------------------------------------------------------------------------|
| Туре                     | Standard Color                                                                |
| Material                 | Polyamide 6.6 High impact (Nylon 6.6 or PA66)                                 |
| Flammability             | UL94 V-2                                                                      |
| ROHS Compliant           | Yes                                                                           |
| UL Recognized            | Yes                                                                           |
| Releasable Closure       | No                                                                            |
| Length                   | 8 inch (Imperial)                                                             |
|                          | 200 mm. (Metric)                                                              |
| Width                    | 2.80 mm. (Body) ±0.2 mm                                                       |
|                          | 4.64 mm. (Head) ±0.2 mm                                                       |
| Thickness                | ≈ 0.97 mm. (Body) ± 10%                                                       |
| Operating Temperature    | -40°F to +185°F (Fahrenheit)                                                  |
|                          | -40°C to +85°C (Celsius)                                                      |
| Minimum Tensile Strength | 25.0 lbs (Imperial)                                                           |
|                          | 12.0 Kgs (Metric)                                                             |
| Bundle Diameter          | 3.0 mm. (Minimum)                                                             |
|                          | 50.0 mm. (Maximum)                                                            |
| Weight                   | ≈ 0.90 grams (1 piece)                                                        |
| Features                 | Easy operation, Good insulation, Self-locking, Anti-corrosion and durability. |