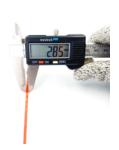

## **YORU Cable Ties Datasheet**

Model YR200-03CLR
Size Label 8" x 2.8 mm.

| Color                    | Red                                                                           |
|--------------------------|-------------------------------------------------------------------------------|
| Туре                     | Standard Color                                                                |
| Material                 | Polyamide 6.6 High impact (Nylon 6.6 or PA66)                                 |
| Flammability             | UL94 V-2                                                                      |
| ROHS Compliant           | Yes                                                                           |
| UL Recognized            | Yes                                                                           |
| Releasable Closure       | No                                                                            |
| Length                   | 8 inch (Imperial)                                                             |
|                          | 200 mm. (Metric)                                                              |
| Width                    | 2.80 mm. (Body) ±0.2 mm                                                       |
|                          | 4.64 mm. (Head) ±0.2 mm                                                       |
| Thickness                | ≈ 0.97 mm. (Body) ± 10%                                                       |
| Operating Temperature    | -40°F to +185°F (Fahrenheit)                                                  |
|                          | -40°C to +85°C (Celsius)                                                      |
| Minimum Tensile Strength | 25.0 lbs (Imperial)                                                           |
|                          | 12.0 Kgs (Metric)                                                             |
| Bundle Diameter          | 3.0 mm. (Minimum)                                                             |
|                          | 50.0 mm. (Maximum)                                                            |
| Weight                   | ≈ 0.90 grams (1 piece)                                                        |
| Features                 | Easy operation, Good insulation, Self-locking, Anti-corrosion and durability. |