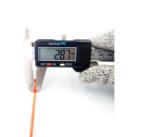

## **YORU** Cable Ties Datasheet

Model YR150-3BCLR

Size Label 6" x 2.8 mm.

Head width: 4.60 mm. Width: 2.80 mm. WORU Length: 150 mm. Width: 2.80 mm. Length: 150 mm.

| Color                    | Red                                                                           |
|--------------------------|-------------------------------------------------------------------------------|
| Туре                     | Standard Color                                                                |
| Material                 | Polyamide 6.6 High impact (Nylon 6.6 or PA66)                                 |
| Flammability             | UL94 V-2                                                                      |
| ROHS Compliant           | Yes                                                                           |
| UL Recognized            | Yes                                                                           |
| Releasable Closure       | No                                                                            |
| Length                   | 6 inch (Imperial)                                                             |
|                          | 150 mm. (Metric)                                                              |
| Width                    | 2.80 mm. (Body)                                                               |
|                          | 4.60 mm. (Head)                                                               |
| Thickness                | ≈ 0.97 mm. (Body) ± 10%                                                       |
| Operating Temperature    | -40°F to +185°F (Fahrenheit)                                                  |
|                          | -40°C to +85°C (Celsius)                                                      |
| Minimum Tensile Strength | 25.0 lbs (Imperial)                                                           |
|                          | 12.0 Kgs (Metric)                                                             |
| Bundle Diameter          | 2.0 mm. (Minimum)                                                             |
|                          | 35.0 mm. (Maximum)                                                            |
| Weight                   | ≈ 0.60 grams (1 piece)                                                        |
| Features                 | Easy operation, Good insulation, Self-locking, Anti-corrosion and durability. |