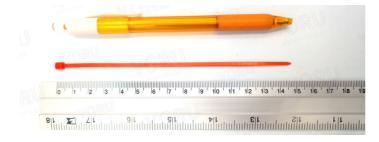

## **YORU** Cable Ties Datasheet

Model YR150-3BCLR

Size Label 6" x 2.8 mm.

Head width: 4.60 mm. Width: 2.80 mm. WORU Length: 150 mm. Width: 2.80 mm. Length: 150 mm.

| Color                    | Red                                                                           |
|--------------------------|-------------------------------------------------------------------------------|
| Туре                     | Standard Color                                                                |
| Material                 | Polyamide 6.6 High impact (Nylon 6.6 or PA66)                                 |
| Flammability             | UL94 V-2                                                                      |
| ROHS Compliant           | Yes                                                                           |
| UL Recognized            | Yes                                                                           |
| Releasable Closure       | No                                                                            |
| Length                   | 6 inch (Imperial)                                                             |
|                          | 150 mm. (Metric)                                                              |
| Width                    | 2.80 mm. (Body)                                                               |
|                          | 4.60 mm. (Head)                                                               |
| Thickness                | ≈ 0.97 mm. (Body) ± 10%                                                       |
| Operating Temperature    | -40°F to +185°F (Fahrenheit)                                                  |
|                          | -40°C to +85°C (Celsius)                                                      |
| Minimum Tensile Strength | 25.0 lbs (Imperial)                                                           |
|                          | 12.0 Kgs (Metric)                                                             |
| Bundle Diameter          | 2.0 mm. (Minimum)                                                             |
|                          | 35.0 mm. (Maximum)                                                            |
| Weight                   | ≈ 0.60 grams (1 piece)                                                        |
| Features                 | Easy operation, Good insulation, Self-locking, Anti-corrosion and durability. |