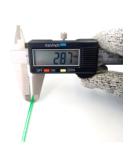

## **YORU Cable Ties Datasheet**

Model YR200-03CLG
Size Label 8" x 2.8 mm.

| Color                    | Green                                                                         |
|--------------------------|-------------------------------------------------------------------------------|
| Туре                     | Standard Color                                                                |
| Material                 | Polyamide 6.6 High impact (Nylon 6.6 or PA66)                                 |
| Flammability             | UL94 V-2                                                                      |
| ROHS Compliant           | Yes                                                                           |
| UL Recognized            | Yes                                                                           |
| Releasable Closure       | No                                                                            |
| Length                   | 8 inch (Imperial)                                                             |
|                          | 200 mm. (Metric)                                                              |
| Width                    | 2.80 mm. (Body) ±0.2 mm                                                       |
|                          | 4.64 mm. (Head) ±0.2 mm                                                       |
| Thickness                | ≈ 0.98 mm. (Body) ± 10%                                                       |
| Operating Temperature    | -40°F to +185°F (Fahrenheit)                                                  |
|                          | -40°C to +85°C (Celsius)                                                      |
| Minimum Tensile Strength | 25.0 lbs (Imperial)                                                           |
|                          | 12.0 Kgs (Metric)                                                             |
| Bundle Diameter          | 3.0 mm. (Minimum)                                                             |
|                          | 50.0 mm. (Maximum)                                                            |
| Weight                   | ≈ 0.90 grams (1 piece)                                                        |
| Features                 | Easy operation, Good insulation, Self-locking, Anti-corrosion and durability. |