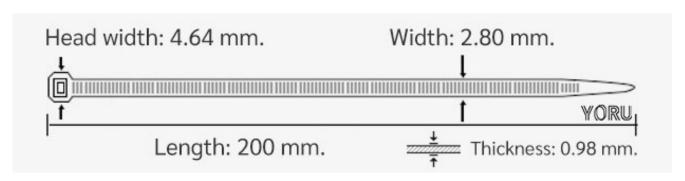

## **YORU Cable Ties Datasheet**

Model YR200-03CLG
Size Label 8" x 2.8 mm.

| Color                    | Green                                                                         |
|--------------------------|-------------------------------------------------------------------------------|
| Туре                     | Standard Color                                                                |
| Material                 | Polyamide 6.6 High impact (Nylon 6.6 or PA66)                                 |
| Flammability             | UL94 V-2                                                                      |
| ROHS Compliant           | Yes                                                                           |
| UL Recognized            | Yes                                                                           |
| Releasable Closure       | No                                                                            |
| Length                   | 8 inch (Imperial)                                                             |
|                          | 200 mm. (Metric)                                                              |
| Width                    | 2.80 mm. (Body) ±0.2 mm                                                       |
|                          | 4.64 mm. (Head) ±0.2 mm                                                       |
| Thickness                | ≈ 0.98 mm. (Body) ± 10%                                                       |
| Operating Temperature    | -40°F to +185°F (Fahrenheit)                                                  |
|                          | -40°C to +85°C (Celsius)                                                      |
| Minimum Tensile Strength | 25.0 lbs (Imperial)                                                           |
|                          | 12.0 Kgs (Metric)                                                             |
| Bundle Diameter          | 3.0 mm. (Minimum)                                                             |
|                          | 50.0 mm. (Maximum)                                                            |
| Weight                   | ≈ 0.90 grams (1 piece)                                                        |
| Features                 | Easy operation, Good insulation, Self-locking, Anti-corrosion and durability. |