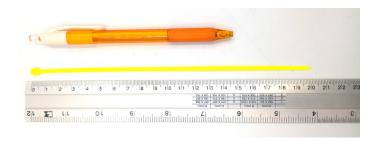

## **YORU Cable Ties Datasheet**

Model YR200-03CLY
Size Label 8" x 2.8 mm.

| Color                    | Yellow                                                                        |
|--------------------------|-------------------------------------------------------------------------------|
| Туре                     | Standard Color                                                                |
| Material                 | Polyamide 6.6 High impact (Nylon 6.6 or PA66)                                 |
| Flammability             | UL94 V-2                                                                      |
| ROHS Compliant           | Yes                                                                           |
| UL Recognized            | Yes                                                                           |
| Releasable Closure       | No                                                                            |
| Length                   | 8 inch (Imperial)                                                             |
|                          | 200 mm. (Metric)                                                              |
| Width                    | 2.80 mm. (Body) ±0.2 mm                                                       |
|                          | 4.98 mm. (Head) ±0.2 mm                                                       |
| Thickness                | ≈ 1.10 mm. (Body) ± 10%                                                       |
| Operating Temperature    | -40°F to +185°F (Fahrenheit)                                                  |
|                          | -40°C to +85°C (Celsius)                                                      |
| Minimum Tensile Strength | 25.0 lbs (Imperial)                                                           |
|                          | 12.0 Kgs (Metric)                                                             |
| Bundle Diameter          | 3.0 mm. (Minimum)                                                             |
|                          | 50.0 mm. (Maximum)                                                            |
| Weight                   | ≈ 0.90 grams (1 piece)                                                        |
| Features                 | Easy operation, Good insulation, Self-locking, Anti-corrosion and durability. |

Pictures of products and dimensions are approximate and subject to technical changes (with a tolerance of ± 5% or ±0.2 mm).