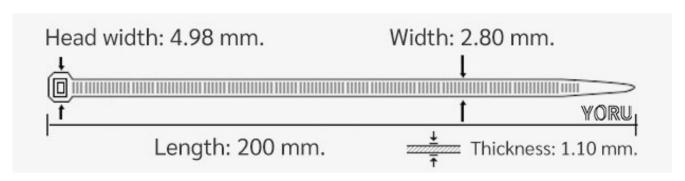

## **YORU Cable Ties Datasheet**

Model YR200-03CLY
Size Label 8" x 2.8 mm.

| Color                    | Yellow                                                                        |
|--------------------------|-------------------------------------------------------------------------------|
| Туре                     | Standard Color                                                                |
| Material                 | Polyamide 6.6 High impact (Nylon 6.6 or PA66)                                 |
| Flammability             | UL94 V-2                                                                      |
| ROHS Compliant           | Yes                                                                           |
| UL Recognized            | Yes                                                                           |
| Releasable Closure       | No                                                                            |
| Length                   | 8 inch (Imperial)                                                             |
|                          | 200 mm. (Metric)                                                              |
| Width                    | 2.80 mm. (Body) ±0.2 mm                                                       |
|                          | 4.98 mm. (Head) ±0.2 mm                                                       |
| Thickness                | ≈ 1.10 mm. (Body) ± 10%                                                       |
| Operating Temperature    | -40°F to +185°F (Fahrenheit)                                                  |
|                          | -40°C to +85°C (Celsius)                                                      |
| Minimum Tensile Strength | 25.0 lbs (Imperial)                                                           |
|                          | 12.0 Kgs (Metric)                                                             |
| Bundle Diameter          | 3.0 mm. (Minimum)                                                             |
|                          | 50.0 mm. (Maximum)                                                            |
| Weight                   | ≈ 0.90 grams (1 piece)                                                        |
| Features                 | Easy operation, Good insulation, Self-locking, Anti-corrosion and durability. |

Pictures of products and dimensions are approximate and subject to technical changes (with a tolerance of ± 5% or ±0.2 mm).