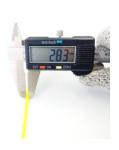

## **YORU Cable Ties Datasheet**

Model YR200-03CLY
Size Label 8" x 2.8 mm.

| Color                    | Yellow                                                                        |
|--------------------------|-------------------------------------------------------------------------------|
| Туре                     | Standard Color                                                                |
| Material                 | Polyamide 6.6 High impact (Nylon 6.6 or PA66)                                 |
| Flammability             | UL94 V-2                                                                      |
| ROHS Compliant           | Yes                                                                           |
| UL Recognized            | Yes                                                                           |
| Releasable Closure       | No                                                                            |
| Length                   | 8 inch (Imperial)                                                             |
|                          | 200 mm. (Metric)                                                              |
| Width                    | 2.80 mm. (Body) ±0.2 mm                                                       |
|                          | 4.98 mm. (Head) ±0.2 mm                                                       |
| Thickness                | ≈ 1.10 mm. (Body) ± 10%                                                       |
| Operating Temperature    | -40°F to +185°F (Fahrenheit)                                                  |
|                          | -40°C to +85°C (Celsius)                                                      |
| Minimum Tensile Strength | 25.0 lbs (Imperial)                                                           |
|                          | 12.0 Kgs (Metric)                                                             |
| Bundle Diameter          | 3.0 mm. (Minimum)                                                             |
|                          | 50.0 mm. (Maximum)                                                            |
| Weight                   | ≈ 0.90 grams (1 piece)                                                        |
| Features                 | Easy operation, Good insulation, Self-locking, Anti-corrosion and durability. |

Pictures of products and dimensions are approximate and subject to technical changes (with a tolerance of ± 5% or ±0.2 mm).