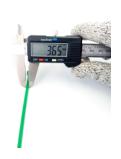

## **YORU Cable Ties Datasheet**

Model YR200-04CLG Size Label 8" x 3.6 mm.

| Color                    | Green                                                                         |
|--------------------------|-------------------------------------------------------------------------------|
| Туре                     | Standard Color                                                                |
| Material                 | Polyamide 6.6 High impact (Nylon 6.6 or PA66)                                 |
| Flammability             | UL94 V-2                                                                      |
| ROHS Compliant           | Yes                                                                           |
| UL Recognized            | Yes                                                                           |
| Releasable Closure       | No                                                                            |
| Length                   | 8 inch (Imperial)                                                             |
|                          | 200 mm. (Metric)                                                              |
| Width                    | 3.60 mm. (Body) ±0.2 mm                                                       |
|                          | 6.07 mm. (Head) ±0.2 mm                                                       |
| Thickness                | ≈ 1.18 mm. (Body) ± 10%                                                       |
| Operating Temperature    | -40°F to +185°F (Fahrenheit)                                                  |
|                          | -40°C to +85°C (Celsius)                                                      |
| Minimum Tensile Strength | 33.0 lbs (Imperial)                                                           |
|                          | 15.0 Kgs (Metric)                                                             |
| Bundle Diameter          | 2.0 mm. (Minimum)                                                             |
|                          | 50.0 mm. (Maximum)                                                            |
| Weight                   | ≈ 0.95 grams (1 piece)                                                        |
| Features                 | Easy operation, Good insulation, Self-locking, Anti-corrosion and durability. |