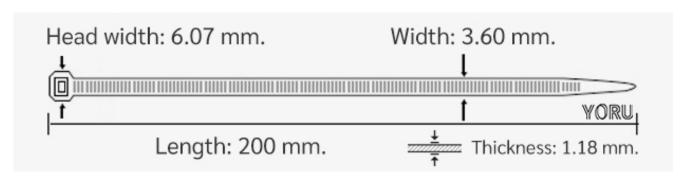

## **YORU Cable Ties Datasheet**

Model YR200-04CLG Size Label 8" x 3.6 mm.

| Color                    | Green                                                                         |
|--------------------------|-------------------------------------------------------------------------------|
| Туре                     | Standard Color                                                                |
| Material                 | Polyamide 6.6 High impact (Nylon 6.6 or PA66)                                 |
| Flammability             | UL94 V-2                                                                      |
| ROHS Compliant           | Yes                                                                           |
| UL Recognized            | Yes                                                                           |
| Releasable Closure       | No                                                                            |
| Length                   | 8 inch (Imperial)                                                             |
|                          | 200 mm. (Metric)                                                              |
| Width                    | 3.60 mm. (Body) ±0.2 mm                                                       |
|                          | 6.07 mm. (Head) ±0.2 mm                                                       |
| Thickness                | ≈ 1.18 mm. (Body) ± 10%                                                       |
| Operating Temperature    | -40°F to +185°F (Fahrenheit)                                                  |
|                          | -40°C to +85°C (Celsius)                                                      |
| Minimum Tensile Strength | 33.0 lbs (Imperial)                                                           |
|                          | 15.0 Kgs (Metric)                                                             |
| Bundle Diameter          | 2.0 mm. (Minimum)                                                             |
|                          | 50.0 mm. (Maximum)                                                            |
| Weight                   | ≈ 0.95 grams (1 piece)                                                        |
| Features                 | Easy operation, Good insulation, Self-locking, Anti-corrosion and durability. |