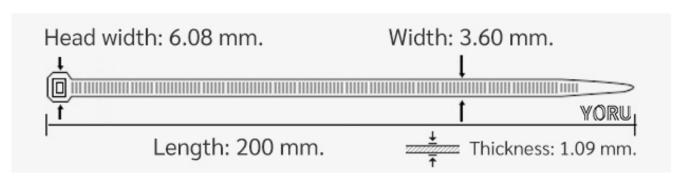

## **YORU Cable Ties Datasheet**

Model YR200-04CLR
Size Label 8" x 3.6 mm.

| Color                    | Red                                                                           |
|--------------------------|-------------------------------------------------------------------------------|
| Туре                     | Standard Color                                                                |
| Material                 | Polyamide 6.6 High impact (Nylon 6.6 or PA66)                                 |
| Flammability             | UL94 V-2                                                                      |
| ROHS Compliant           | Yes                                                                           |
| UL Recognized            | Yes                                                                           |
| Releasable Closure       | No                                                                            |
| Length                   | 8 inch (Imperial)                                                             |
|                          | 200 mm. (Metric)                                                              |
| Width                    | 3.60 mm. (Body) ±0.2 mm                                                       |
|                          | 6.08 mm. (Head) ±0.2 mm                                                       |
| Thickness                | ≈ 1.09 mm. (Body) ± 10%                                                       |
| Operating Temperature    | -40°F to +185°F (Fahrenheit)                                                  |
|                          | -40°C to +85°C (Celsius)                                                      |
| Minimum Tensile Strength | 33.0 lbs (Imperial)                                                           |
|                          | 15.0 Kgs (Metric)                                                             |
| Bundle Diameter          | 2.0 mm. (Minimum)                                                             |
|                          | 50.0 mm. (Maximum)                                                            |
| Weight                   | ≈ 0.95 grams (1 piece)                                                        |
| Features                 | Easy operation, Good insulation, Self-locking, Anti-corrosion and durability. |