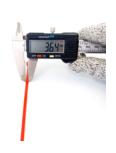

## **YORU Cable Ties Datasheet**

Model YR200-04CLR
Size Label 8" x 3.6 mm.

| Color                    | Red                                                                           |
|--------------------------|-------------------------------------------------------------------------------|
| Туре                     | Standard Color                                                                |
| Material                 | Polyamide 6.6 High impact (Nylon 6.6 or PA66)                                 |
| Flammability             | UL94 V-2                                                                      |
| ROHS Compliant           | Yes                                                                           |
| UL Recognized            | Yes                                                                           |
| Releasable Closure       | No                                                                            |
| Length                   | 8 inch (Imperial)                                                             |
|                          | 200 mm. (Metric)                                                              |
| Width                    | 3.60 mm. (Body) ±0.2 mm                                                       |
|                          | 6.08 mm. (Head) ±0.2 mm                                                       |
| Thickness                | ≈ 1.09 mm. (Body) ± 10%                                                       |
| Operating Temperature    | -40°F to +185°F (Fahrenheit)                                                  |
|                          | -40°C to +85°C (Celsius)                                                      |
| Minimum Tensile Strength | 33.0 lbs (Imperial)                                                           |
|                          | 15.0 Kgs (Metric)                                                             |
| Bundle Diameter          | 2.0 mm. (Minimum)                                                             |
|                          | 50.0 mm. (Maximum)                                                            |
| Weight                   | ≈ 0.95 grams (1 piece)                                                        |
| Features                 | Easy operation, Good insulation, Self-locking, Anti-corrosion and durability. |