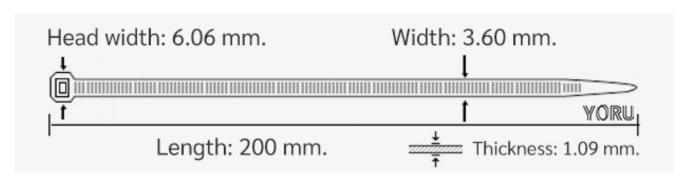

## **YORU Cable Ties Datasheet**

Model YR200-04CLB
Size Label 8" x 3.6 mm.

| Color                    | Blue                                                                          |
|--------------------------|-------------------------------------------------------------------------------|
| Туре                     | Standard Color                                                                |
| Material                 | Polyamide 6.6 High impact (Nylon 6.6 or PA66)                                 |
| Flammability             | UL94 V-2                                                                      |
| ROHS Compliant           | Yes                                                                           |
| UL Recognized            | Yes                                                                           |
| Releasable Closure       | No                                                                            |
| Length                   | 8 inch (Imperial)                                                             |
|                          | 200 mm. (Metric)                                                              |
| Width                    | 3.60 mm. (Body) ±0.2 mm                                                       |
|                          | 6.06 mm. (Head) ±0.2 mm                                                       |
| Thickness                | ≈ 1.09 mm. (Body) ± 10%                                                       |
| Operating Temperature    | -40°F to +185°F (Fahrenheit)                                                  |
|                          | -40°C to +85°C (Celsius)                                                      |
| Minimum Tensile Strength | 33.0 lbs (Imperial)                                                           |
|                          | 15.0 Kgs (Metric)                                                             |
| Bundle Diameter          | 2.0 mm. (Minimum)                                                             |
|                          | 50.0 mm. (Maximum)                                                            |
| Weight                   | ≈ 0.95 grams (1 piece)                                                        |
| Features                 | Easy operation, Good insulation, Self-locking, Anti-corrosion and durability. |