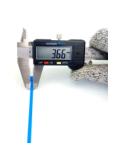

## **YORU Cable Ties Datasheet**

Model YR200-04CLB
Size Label 8" x 3.6 mm.

| Color                    | Blue                                                                          |
|--------------------------|-------------------------------------------------------------------------------|
| Туре                     | Standard Color                                                                |
| Material                 | Polyamide 6.6 High impact (Nylon 6.6 or PA66)                                 |
| Flammability             | UL94 V-2                                                                      |
| ROHS Compliant           | Yes                                                                           |
| UL Recognized            | Yes                                                                           |
| Releasable Closure       | No                                                                            |
| Length                   | 8 inch (Imperial)                                                             |
|                          | 200 mm. (Metric)                                                              |
| Width                    | 3.60 mm. (Body) ±0.2 mm                                                       |
|                          | 6.06 mm. (Head) ±0.2 mm                                                       |
| Thickness                | ≈ 1.09 mm. (Body) ± 10%                                                       |
| Operating Temperature    | -40°F to +185°F (Fahrenheit)                                                  |
|                          | -40°C to +85°C (Celsius)                                                      |
| Minimum Tensile Strength | 33.0 lbs (Imperial)                                                           |
|                          | 15.0 Kgs (Metric)                                                             |
| Bundle Diameter          | 2.0 mm. (Minimum)                                                             |
|                          | 50.0 mm. (Maximum)                                                            |
| Weight                   | ≈ 0.95 grams (1 piece)                                                        |
| Features                 | Easy operation, Good insulation, Self-locking, Anti-corrosion and durability. |