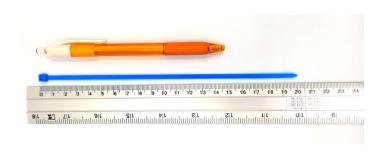

## **YORU Cable Ties Datasheet**

Model YR200-04CLB
Size Label 8" x 3.6 mm.

| Color                    | Blue                                                                          |
|--------------------------|-------------------------------------------------------------------------------|
| Туре                     | Standard Color                                                                |
| Material                 | Polyamide 6.6 High impact (Nylon 6.6 or PA66)                                 |
| Flammability             | UL94 V-2                                                                      |
| ROHS Compliant           | Yes                                                                           |
| UL Recognized            | Yes                                                                           |
| Releasable Closure       | No                                                                            |
| Length                   | 8 inch (Imperial)                                                             |
|                          | 200 mm. (Metric)                                                              |
| Width                    | 3.60 mm. (Body) ±0.2 mm                                                       |
|                          | 6.06 mm. (Head) ±0.2 mm                                                       |
| Thickness                | ≈ 1.09 mm. (Body) ± 10%                                                       |
| Operating Temperature    | -40°F to +185°F (Fahrenheit)                                                  |
|                          | -40°C to +85°C (Celsius)                                                      |
| Minimum Tensile Strength | 33.0 lbs (Imperial)                                                           |
|                          | 15.0 Kgs (Metric)                                                             |
| Bundle Diameter          | 2.0 mm. (Minimum)                                                             |
|                          | 50.0 mm. (Maximum)                                                            |
| Weight                   | ≈ 0.95 grams (1 piece)                                                        |
| Features                 | Easy operation, Good insulation, Self-locking, Anti-corrosion and durability. |