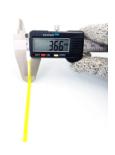

## **YORU Cable Ties Datasheet**

Model YR200-04CLY
Size Label 8" x 3.6 mm.

| Color                    | Yellow                                                                        |
|--------------------------|-------------------------------------------------------------------------------|
| Туре                     | Standard Color                                                                |
| Material                 | Polyamide 6.6 High impact (Nylon 6.6 or PA66)                                 |
| Flammability             | UL94 V-2                                                                      |
| ROHS Compliant           | Yes                                                                           |
| UL Recognized            | Yes                                                                           |
| Releasable Closure       | No                                                                            |
| Length                   | 8 inch (Imperial)                                                             |
|                          | 200 mm. (Metric)                                                              |
| Width                    | 3.60 mm. (Body) ±0.2 mm                                                       |
|                          | 6.04 mm. (Head) ±0.2 mm                                                       |
| Thickness                | ≈ 1.09 mm. (Body) ± 10%                                                       |
| Operating Temperature    | -40°F to +185°F (Fahrenheit)                                                  |
|                          | -40°C to +85°C (Celsius)                                                      |
| Minimum Tensile Strength | 33.0 lbs (Imperial)                                                           |
|                          | 15.0 Kgs (Metric)                                                             |
| Bundle Diameter          | 2.0 mm. (Minimum)                                                             |
|                          | 50.0 mm. (Maximum)                                                            |
| Weight                   | ≈ 0.95 grams (1 piece)                                                        |
| Features                 | Easy operation, Good insulation, Self-locking, Anti-corrosion and durability. |