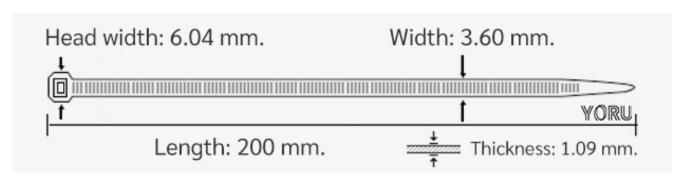

## **YORU Cable Ties Datasheet**

Model YR200-04CLY
Size Label 8" x 3.6 mm.

| Color                    | Yellow                                                                        |
|--------------------------|-------------------------------------------------------------------------------|
| Туре                     | Standard Color                                                                |
| Material                 | Polyamide 6.6 High impact (Nylon 6.6 or PA66)                                 |
| Flammability             | UL94 V-2                                                                      |
| ROHS Compliant           | Yes                                                                           |
| UL Recognized            | Yes                                                                           |
| Releasable Closure       | No                                                                            |
| Length                   | 8 inch (Imperial)                                                             |
|                          | 200 mm. (Metric)                                                              |
| Width                    | 3.60 mm. (Body) ±0.2 mm                                                       |
|                          | 6.04 mm. (Head) ±0.2 mm                                                       |
| Thickness                | ≈ 1.09 mm. (Body) ± 10%                                                       |
| Operating Temperature    | -40°F to +185°F (Fahrenheit)                                                  |
|                          | -40°C to +85°C (Celsius)                                                      |
| Minimum Tensile Strength | 33.0 lbs (Imperial)                                                           |
|                          | 15.0 Kgs (Metric)                                                             |
| Bundle Diameter          | 2.0 mm. (Minimum)                                                             |
|                          | 50.0 mm. (Maximum)                                                            |
| Weight                   | ≈ 0.95 grams (1 piece)                                                        |
| Features                 | Easy operation, Good insulation, Self-locking, Anti-corrosion and durability. |