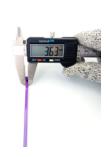

## **YORU Cable Ties Datasheet**

Model YR200-04CLP
Size Label 8" x 3.6 mm.

| Color                    | Purple                                                                        |
|--------------------------|-------------------------------------------------------------------------------|
| Туре                     | Standard Color                                                                |
| Material                 | Polyamide 6.6 High impact (Nylon 6.6 or PA66)                                 |
| Flammability             | UL94 V-2                                                                      |
| ROHS Compliant           | Yes                                                                           |
| UL Recognized            | Yes                                                                           |
| Releasable Closure       | No                                                                            |
| Length                   | 8 inch (Imperial)                                                             |
|                          | 200 mm. (Metric)                                                              |
| Width                    | 3.60 mm. (Body) ±0.2 mm                                                       |
|                          | 6.02 mm. (Head) ±0.2 mm                                                       |
| Thickness                | ≈ 1.08 mm. (Body) ± 10%                                                       |
| Operating Temperature    | -40°F to +185°F (Fahrenheit)                                                  |
|                          | -40°C to +85°C (Celsius)                                                      |
| Minimum Tensile Strength | 33.0 lbs (Imperial)                                                           |
|                          | 15.0 Kgs (Metric)                                                             |
| Bundle Diameter          | 2.0 mm. (Minimum)                                                             |
|                          | 50.0 mm. (Maximum)                                                            |
| Weight                   | ≈ 0.95 grams (1 piece)                                                        |
| Features                 | Easy operation, Good insulation, Self-locking, Anti-corrosion and durability. |