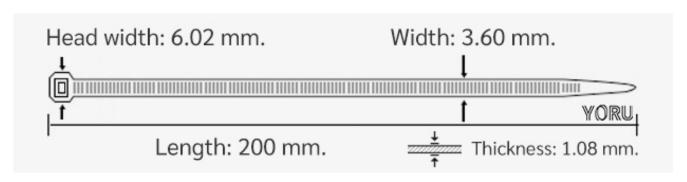

## **YORU Cable Ties Datasheet**

Model YR200-04CLP
Size Label 8" x 3.6 mm.

| Color                    | Purple                                                                        |
|--------------------------|-------------------------------------------------------------------------------|
| Туре                     | Standard Color                                                                |
| Material                 | Polyamide 6.6 High impact (Nylon 6.6 or PA66)                                 |
| Flammability             | UL94 V-2                                                                      |
| ROHS Compliant           | Yes                                                                           |
| UL Recognized            | Yes                                                                           |
| Releasable Closure       | No                                                                            |
| Length                   | 8 inch (Imperial)                                                             |
|                          | 200 mm. (Metric)                                                              |
| Width                    | 3.60 mm. (Body) ±0.2 mm                                                       |
|                          | 6.02 mm. (Head) ±0.2 mm                                                       |
| Thickness                | ≈ 1.08 mm. (Body) ± 10%                                                       |
| Operating Temperature    | -40°F to +185°F (Fahrenheit)                                                  |
|                          | -40°C to +85°C (Celsius)                                                      |
| Minimum Tensile Strength | 33.0 lbs (Imperial)                                                           |
|                          | 15.0 Kgs (Metric)                                                             |
| Bundle Diameter          | 2.0 mm. (Minimum)                                                             |
|                          | 50.0 mm. (Maximum)                                                            |
| Weight                   | ≈ 0.95 grams (1 piece)                                                        |
| Features                 | Easy operation, Good insulation, Self-locking, Anti-corrosion and durability. |