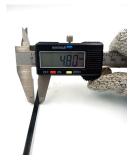

## **YORU Cable Ties Datasheet**

Model YRX33-1NSPB
Size Label 9" x 4.8 mm.

| Color                    | Black                                                                            |
|--------------------------|----------------------------------------------------------------------------------|
| Туре                     | Special (Industry)                                                               |
| Material                 | Polyamide 6.6 High impact (Nylon 6.6 or PA66)                                    |
| Flammability             | UL94 V-2                                                                         |
| ROHS Compliant           | Yes                                                                              |
| UL Recognized            | Yes                                                                              |
| Releasable Closure       | No                                                                               |
| Length                   | 9 inch (Imperial)                                                                |
|                          | 225 mm. (Metric)                                                                 |
| Width                    | 4.80 mm. (Body) ±0.2 mm                                                          |
|                          | 7.38 mm. (Head) ±0.2 mm                                                          |
| Thickness                | ≈ 1.30 mm. (Body) ± 10%                                                          |
| Operating Temperature    | -40°F to +185°F (Fahrenheit)                                                     |
|                          | -40°C to +85°C (Celsius)                                                         |
| Minimum Tensile Strength | N/A lbs (Imperial)                                                               |
|                          | N/A Kgs (Metric)                                                                 |
| Bundle Diameter          | 8.0 mm. (Minimum)                                                                |
|                          | 72.0 mm. (Maximum)                                                               |
| Weight                   | ≈ 1.60 grams (1 piece)                                                           |
| Features                 | Easy operation, Good insulation, Easy to install, Anti-corrosion and durability. |

Pictures of products and dimensions are approximate and subject to technical changes (with a tolerance of  $\pm$  5% or  $\pm$ 0.2 mm).