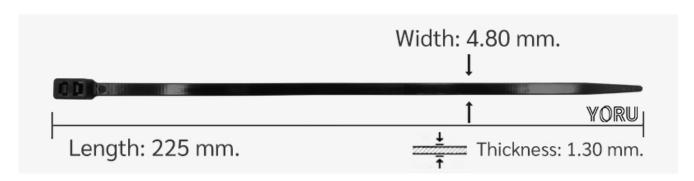

## **YORU Cable Ties Datasheet**

Model YRX33-1NSPB
Size Label 9" x 4.8 mm.

| Color                    | Black                                                                            |
|--------------------------|----------------------------------------------------------------------------------|
| Туре                     | Special (Industry)                                                               |
| Material                 | Polyamide 6.6 High impact (Nylon 6.6 or PA66)                                    |
| Flammability             | UL94 V-2                                                                         |
| ROHS Compliant           | Yes                                                                              |
| UL Recognized            | Yes                                                                              |
| Releasable Closure       | No                                                                               |
| Length                   | 9 inch (Imperial)                                                                |
|                          | 225 mm. (Metric)                                                                 |
| Width                    | 4.80 mm. (Body) ±0.2 mm                                                          |
|                          | 7.38 mm. (Head) ±0.2 mm                                                          |
| Thickness                | ≈ 1.30 mm. (Body) ± 10%                                                          |
| Operating Temperature    | -40°F to +185°F (Fahrenheit)                                                     |
|                          | -40°C to +85°C (Celsius)                                                         |
| Minimum Tensile Strength | N/A lbs (Imperial)                                                               |
|                          | N/A Kgs (Metric)                                                                 |
| Bundle Diameter          | 8.0 mm. (Minimum)                                                                |
|                          | 72.0 mm. (Maximum)                                                               |
| Weight                   | ≈ 1.60 grams (1 piece)                                                           |
| Features                 | Easy operation, Good insulation, Easy to install, Anti-corrosion and durability. |

Pictures of products and dimensions are approximate and subject to technical changes (with a tolerance of  $\pm$  5% or  $\pm$ 0.2 mm).