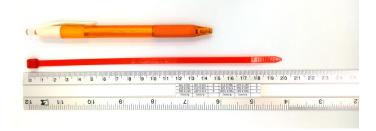

## **YORU** Cable Ties Datasheet

Model YR200-05CLR

Size Label 8" x 4.8 mm.

Head width: 7.67 mm. Width: 4.80 mm.

| Color                    | Red                                                                           |
|--------------------------|-------------------------------------------------------------------------------|
| Туре                     | Standard Color                                                                |
| Material                 | Polyamide 6.6 High impact (Nylon 6.6 or PA66)                                 |
| Flammability             | UL94 V-2                                                                      |
| ROHS Compliant           | Yes                                                                           |
| UL Recognized            | Yes                                                                           |
| Releasable Closure       | No                                                                            |
| Length                   | 8 inch (Imperial)                                                             |
|                          | 200 mm. (Metric)                                                              |
| Width                    | 4.80 mm. (Body) ±0.2 mm                                                       |
|                          | 7.67 mm. (Head) ±0.2 mm                                                       |
| Thickness                | ≈ 1.17 mm. (Body) ± 10%                                                       |
| Operating Temperature    | -40°F to +185°F (Fahrenheit)                                                  |
|                          | -40°C to +85°C (Celsius)                                                      |
| Minimum Tensile Strength | 50.0 lbs (Imperial)                                                           |
|                          | 22.0 Kgs (Metric)                                                             |
| Bundle Diameter          | 3.0 mm. (Minimum)                                                             |
|                          | 50.0 mm. (Maximum)                                                            |
| Weight                   | ≈ 1.60 grams (1 piece)                                                        |
| Features                 | Easy operation, Good insulation, Self-locking, Anti-corrosion and durability. |

Pictures of products and dimensions are approximate and subject to technical changes (with a tolerance of ± 5% or ±0.2 mm).