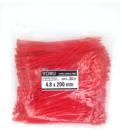

## **YORU** Cable Ties Datasheet

Model YR200-05CLR

Size Label 8" x 4.8 mm.

Head width: 7.67 mm. Width: 4.80 mm.

| Color                    | Red                                                                           |
|--------------------------|-------------------------------------------------------------------------------|
| Туре                     | Standard Color                                                                |
| Material                 | Polyamide 6.6 High impact (Nylon 6.6 or PA66)                                 |
| Flammability             | UL94 V-2                                                                      |
| ROHS Compliant           | Yes                                                                           |
| UL Recognized            | Yes                                                                           |
| Releasable Closure       | No                                                                            |
| Length                   | 8 inch (Imperial)                                                             |
|                          | 200 mm. (Metric)                                                              |
| Width                    | 4.80 mm. (Body) ±0.2 mm                                                       |
|                          | 7.67 mm. (Head) ±0.2 mm                                                       |
| Thickness                | ≈ 1.17 mm. (Body) ± 10%                                                       |
| Operating Temperature    | -40°F to +185°F (Fahrenheit)                                                  |
|                          | -40°C to +85°C (Celsius)                                                      |
| Minimum Tensile Strength | 50.0 lbs (Imperial)                                                           |
|                          | 22.0 Kgs (Metric)                                                             |
| Bundle Diameter          | 3.0 mm. (Minimum)                                                             |
|                          | 50.0 mm. (Maximum)                                                            |
| Weight                   | ≈ 1.60 grams (1 piece)                                                        |
| Features                 | Easy operation, Good insulation, Self-locking, Anti-corrosion and durability. |