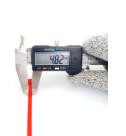

## **YORU** Cable Ties Datasheet

Model YR200-05CLR

Size Label 8" x 4.8 mm.

Head width: 7.67 mm. Width: 4.80 mm.

| Color                    | Red                                                                           |
|--------------------------|-------------------------------------------------------------------------------|
| Туре                     | Standard Color                                                                |
| Material                 | Polyamide 6.6 High impact (Nylon 6.6 or PA66)                                 |
| Flammability             | UL94 V-2                                                                      |
| ROHS Compliant           | Yes                                                                           |
| UL Recognized            | Yes                                                                           |
| Releasable Closure       | No                                                                            |
| Length                   | 8 inch (Imperial)                                                             |
|                          | 200 mm. (Metric)                                                              |
| Width                    | 4.80 mm. (Body) ±0.2 mm                                                       |
|                          | 7.67 mm. (Head) ±0.2 mm                                                       |
| Thickness                | ≈ 1.17 mm. (Body) ± 10%                                                       |
| Operating Temperature    | -40°F to +185°F (Fahrenheit)                                                  |
|                          | -40°C to +85°C (Celsius)                                                      |
| Minimum Tensile Strength | 50.0 lbs (Imperial)                                                           |
|                          | 22.0 Kgs (Metric)                                                             |
| Bundle Diameter          | 3.0 mm. (Minimum)                                                             |
|                          | 50.0 mm. (Maximum)                                                            |
| Weight                   | ≈ 1.60 grams (1 piece)                                                        |
| Features                 | Easy operation, Good insulation, Self-locking, Anti-corrosion and durability. |

Pictures of products and dimensions are approximate and subject to technical changes (with a tolerance of ± 5% or ±0.2 mm).