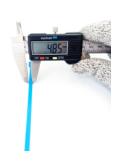

## **YORU Cable Ties Datasheet**

Model YR200-05CLB Size Label 8" x 4.8 mm.

| Color                    | Blue                                                                          |
|--------------------------|-------------------------------------------------------------------------------|
| Туре                     | Standard Color                                                                |
| Material                 | Polyamide 6.6 High impact (Nylon 6.6 or PA66)                                 |
| Flammability             | UL94 V-2                                                                      |
| ROHS Compliant           | Yes                                                                           |
| UL Recognized            | Yes                                                                           |
| Releasable Closure       | No                                                                            |
| Length                   | 8 inch (Imperial)                                                             |
|                          | 200 mm. (Metric)                                                              |
| Width                    | 4.80 mm. (Body) ±0.2 mm                                                       |
|                          | 7.58 mm. (Head) ±0.2 mm                                                       |
| Thickness                | ≈ 1.21 mm. (Body) ± 10%                                                       |
| Operating Temperature    | -40°F to +185°F (Fahrenheit)                                                  |
|                          | -40°C to +85°C (Celsius)                                                      |
| Minimum Tensile Strength | 50.0 lbs (Imperial)                                                           |
|                          | 22.0 Kgs (Metric)                                                             |
| Bundle Diameter          | 3.0 mm. (Minimum)                                                             |
|                          | 50.0 mm. (Maximum)                                                            |
| Weight                   | ≈ 1.60 grams (1 piece)                                                        |
| Features                 | Easy operation, Good insulation, Self-locking, Anti-corrosion and durability. |