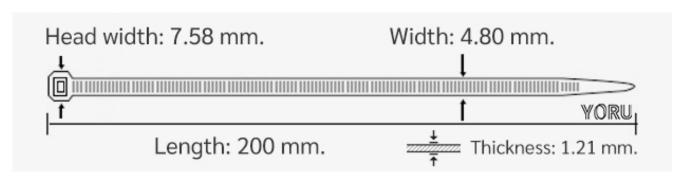

## **YORU Cable Ties Datasheet**

Model YR200-05CLB Size Label 8" x 4.8 mm.

| Color                    | Blue                                                                          |
|--------------------------|-------------------------------------------------------------------------------|
| Туре                     | Standard Color                                                                |
| Material                 | Polyamide 6.6 High impact (Nylon 6.6 or PA66)                                 |
| Flammability             | UL94 V-2                                                                      |
| ROHS Compliant           | Yes                                                                           |
| UL Recognized            | Yes                                                                           |
| Releasable Closure       | No                                                                            |
| Length                   | 8 inch (Imperial)                                                             |
|                          | 200 mm. (Metric)                                                              |
| Width                    | 4.80 mm. (Body) ±0.2 mm                                                       |
|                          | 7.58 mm. (Head) ±0.2 mm                                                       |
| Thickness                | ≈ 1.21 mm. (Body) ± 10%                                                       |
| Operating Temperature    | -40°F to +185°F (Fahrenheit)                                                  |
|                          | -40°C to +85°C (Celsius)                                                      |
| Minimum Tensile Strength | 50.0 lbs (Imperial)                                                           |
|                          | 22.0 Kgs (Metric)                                                             |
| Bundle Diameter          | 3.0 mm. (Minimum)                                                             |
|                          | 50.0 mm. (Maximum)                                                            |
| Weight                   | ≈ 1.60 grams (1 piece)                                                        |
| Features                 | Easy operation, Good insulation, Self-locking, Anti-corrosion and durability. |