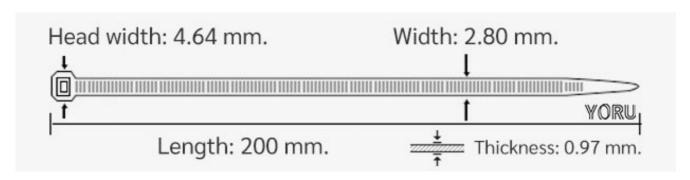

## **YORU Cable Ties Datasheet**

Model YR200-03CLR
Size Label 8" x 2.8 mm.

| Color                    | Red                                                                           |
|--------------------------|-------------------------------------------------------------------------------|
| Туре                     | Standard Color                                                                |
| Material                 | Polyamide 6.6 High impact (Nylon 6.6 or PA66)                                 |
| Flammability             | UL94 V-2                                                                      |
| ROHS Compliant           | Yes                                                                           |
| UL Recognized            | Yes                                                                           |
| Releasable Closure       | No                                                                            |
| Length                   | 8 inch (Imperial)                                                             |
|                          | 200 mm. (Metric)                                                              |
| Width                    | 2.80 mm. (Body)                                                               |
|                          | 4.64 mm. (Head)                                                               |
| Thickness                | ≈ 0.97 mm. (Body) ± 10%                                                       |
| Operating Temperature    | -40°F to +185°F (Fahrenheit)                                                  |
|                          | -40°C to +85°C (Celsius)                                                      |
| Minimum Tensile Strength | 25.0 lbs (Imperial)                                                           |
|                          | 12.0 Kgs (Metric)                                                             |
| Bundle Diameter          | 3.0 mm. (Minimum)                                                             |
|                          | 50.0 mm. (Maximum)                                                            |
| Weight                   | ≈ 0.90 grams (1 piece)                                                        |
| Features                 | Easy operation, Good insulation, Self-locking, Anti-corrosion and durability. |