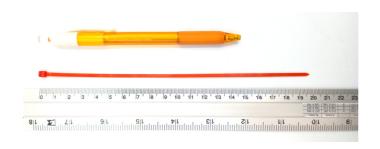

## **YORU Cable Ties Datasheet**

Model YR200-03CLR
Size Label 8" x 2.8 mm.

| Color                    | Red                                                                           |
|--------------------------|-------------------------------------------------------------------------------|
| Туре                     | Standard Color                                                                |
| Material                 | Polyamide 6.6 High impact (Nylon 6.6 or PA66)                                 |
| Flammability             | UL94 V-2                                                                      |
| ROHS Compliant           | Yes                                                                           |
| UL Recognized            | Yes                                                                           |
| Releasable Closure       | No                                                                            |
| Length                   | 8 inch (Imperial)                                                             |
|                          | 200 mm. (Metric)                                                              |
| Width                    | 2.80 mm. (Body)                                                               |
|                          | 4.64 mm. (Head)                                                               |
| Thickness                | ≈ 0.97 mm. (Body) ± 10%                                                       |
| Operating Temperature    | -40°F to +185°F (Fahrenheit)                                                  |
|                          | -40°C to +85°C (Celsius)                                                      |
| Minimum Tensile Strength | 25.0 lbs (Imperial)                                                           |
|                          | 12.0 Kgs (Metric)                                                             |
| Bundle Diameter          | 3.0 mm. (Minimum)                                                             |
|                          | 50.0 mm. (Maximum)                                                            |
| Weight                   | ≈ 0.90 grams (1 piece)                                                        |
| Features                 | Easy operation, Good insulation, Self-locking, Anti-corrosion and durability. |