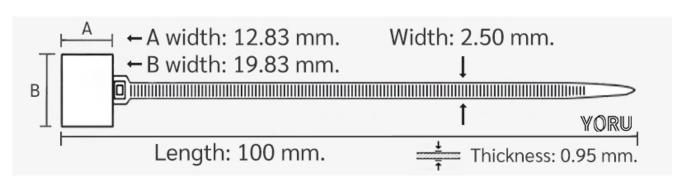

## **YORU Cable Ties Datasheet**

Model YR100-03MCO
Size Label 4" x 2.5 mm.

| Color                    |                                                                               |
|--------------------------|-------------------------------------------------------------------------------|
| Туре                     | Marker                                                                        |
| Material                 | Polyamide 6.6 High impact (Nylon 6.6 or PA66)                                 |
| Flammability             | UL94 V-2                                                                      |
| ROHS Compliant           | Yes                                                                           |
| UL Recognized            | Yes                                                                           |
| Releasable Closure       | No                                                                            |
| Length                   | 4 inch (Imperial)                                                             |
|                          | 100 mm. (Metric)                                                              |
| Width                    | 2.50 mm. (Body) ±0.2 mm                                                       |
|                          | 13.00 x 20.00 mm. (Marker Head) ±0.2 mm                                       |
| Thickness                | ≈ 1.01 mm. (Body) ± 10%                                                       |
| Operating Temperature    | -40°F to +185°F (Fahrenheit)                                                  |
|                          | -40°C to +85°C (Celsius)                                                      |
| Minimum Tensile Strength | 18.0 lbs (Imperial)                                                           |
|                          | 8.0 Kgs (Metric)                                                              |
| Bundle Diameter          | 8.0 mm. (Minimum)                                                             |
|                          | 19.0 mm. (Maximum)                                                            |
| Weight                   | ≈ 0.51 grams (1 piece)                                                        |
| Features                 | Various Colors, Easy to Install, Self-locking, Anti-corrosion and durability. |