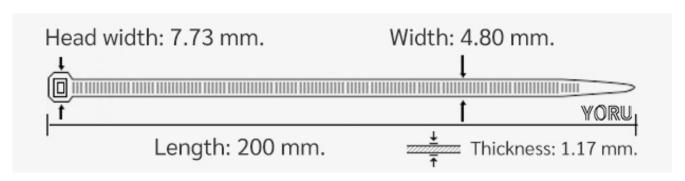

## **YORU Cable Ties Datasheet**

Model YR200-05CLY
Size Label 8" x 4.8 mm.

| Color                    | Yellow                                                                        |
|--------------------------|-------------------------------------------------------------------------------|
| Туре                     | Standard Color                                                                |
| Material                 | Polyamide 6.6 High impact (Nylon 6.6 or PA66)                                 |
| Flammability             | UL94 V-2                                                                      |
| ROHS Compliant           | Yes                                                                           |
| UL Recognized            | Yes                                                                           |
| Releasable Closure       | No                                                                            |
| Length                   | 8 inch (Imperial)                                                             |
|                          | 200 mm. (Metric)                                                              |
| Width                    | 4.80 mm. (Body) ±0.2 mm                                                       |
|                          | 7.73 mm. (Head) ±0.2 mm                                                       |
| Thickness                | ≈ 1.17 mm. (Body) ± 10%                                                       |
| Operating Temperature    | -40°F to +185°F (Fahrenheit)                                                  |
|                          | -40°C to +85°C (Celsius)                                                      |
| Minimum Tensile Strength | 50.0 lbs (Imperial)                                                           |
|                          | 22.0 Kgs (Metric)                                                             |
| Bundle Diameter          | 3.0 mm. (Minimum)                                                             |
|                          | 50.0 mm. (Maximum)                                                            |
| Weight                   | ≈ 1.60 grams (1 piece)                                                        |
| Features                 | Easy operation, Good insulation, Self-locking, Anti-corrosion and durability. |