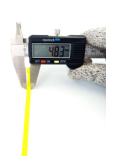

## **YORU Cable Ties Datasheet**

Model YR200-05CLY
Size Label 8" x 4.8 mm.

| Color                    | Yellow                                                                        |
|--------------------------|-------------------------------------------------------------------------------|
| Туре                     | Standard Color                                                                |
| Material                 | Polyamide 6.6 High impact (Nylon 6.6 or PA66)                                 |
| Flammability             | UL94 V-2                                                                      |
| ROHS Compliant           | Yes                                                                           |
| UL Recognized            | Yes                                                                           |
| Releasable Closure       | No                                                                            |
| Length                   | 8 inch (Imperial)                                                             |
|                          | 200 mm. (Metric)                                                              |
| Width                    | 4.80 mm. (Body) ±0.2 mm                                                       |
|                          | 7.73 mm. (Head) ±0.2 mm                                                       |
| Thickness                | ≈ 1.17 mm. (Body) ± 10%                                                       |
| Operating Temperature    | -40°F to +185°F (Fahrenheit)                                                  |
|                          | -40°C to +85°C (Celsius)                                                      |
| Minimum Tensile Strength | 50.0 lbs (Imperial)                                                           |
|                          | 22.0 Kgs (Metric)                                                             |
| Bundle Diameter          | 3.0 mm. (Minimum)                                                             |
|                          | 50.0 mm. (Maximum)                                                            |
| Weight                   | ≈ 1.60 grams (1 piece)                                                        |
| Features                 | Easy operation, Good insulation, Self-locking, Anti-corrosion and durability. |