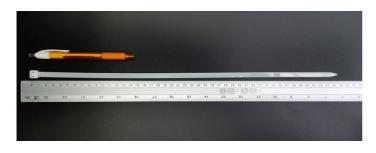

## **YORU** Cable Ties Datasheet

Model YR450-08STW

Size Label 18" x 7.2 mm.

## Head width: 11.24 mm. Width: 7.20 mm.

| Color                    | White (Natural)                                                               |
|--------------------------|-------------------------------------------------------------------------------|
| Туре                     | Standard                                                                      |
| Material                 | Polyamide 6.6 High impact (Nylon 6.6 or PA66)                                 |
| Flammability             | UL94 V-2                                                                      |
| ROHS Compliant           | Yes                                                                           |
| UL Recognized            | Yes                                                                           |
| Releasable Closure       | No                                                                            |
| Length                   | 18 inch (Imperial)                                                            |
|                          | 450 mm. (Metric)                                                              |
| Width                    | 7.20 mm. (Body)                                                               |
|                          | 11.24 mm. (Head)                                                              |
| Thickness                | ≈ 1.48 mm. (Body) ± 10%                                                       |
| Operating Temperature    | -40°F to +185°F (Fahrenheit)                                                  |
|                          | -40°C to +85°C (Celsius)                                                      |
| Minimum Tensile Strength | 88.0 lbs (Imperial)                                                           |
|                          | 40.0 Kgs (Metric)                                                             |
| Bundle Diameter          | 8.0 mm. (Minimum)                                                             |
|                          | 118.0 mm. (Maximum)                                                           |
| Weight                   | ≈ 4.90 grams (1 piece)                                                        |
| Features                 | Easy operation, Good insulation, Self-locking, Anti-corrosion and durability. |