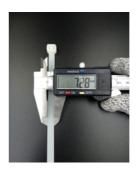

## Head width: 11.24 mm. Width: 7.20 mm.

| Color                    | White (Natural)                                                               |
|--------------------------|-------------------------------------------------------------------------------|
| Туре                     | Standard                                                                      |
| Material                 | Polyamide 6.6 High impact (Nylon 6.6 or PA66)                                 |
| Flammability             | UL94 V-2                                                                      |
| ROHS Compliant           | Yes                                                                           |
| UL Recognized            | Yes                                                                           |
| Releasable Closure       | No                                                                            |
| Length                   | 18 inch (Imperial)                                                            |
|                          | 450 mm. (Metric)                                                              |
| Width                    | 7.20 mm. (Body)                                                               |
|                          | 11.24 mm. (Head)                                                              |
| Thickness                | ≈ 1.48 mm. (Body) ± 10%                                                       |
| Operating Temperature    | -40°F to +185°F (Fahrenheit)                                                  |
|                          | -40°C to +85°C (Celsius)                                                      |
| Minimum Tensile Strength | 88.0 lbs (Imperial)                                                           |
|                          | 40.0 Kgs (Metric)                                                             |
| Bundle Diameter          | 8.0 mm. (Minimum)                                                             |
|                          | 118.0 mm. (Maximum)                                                           |
| Weight                   | ≈ 4.90 grams (1 piece)                                                        |
| Features                 | Easy operation, Good insulation, Self-locking, Anti-corrosion and durability. |