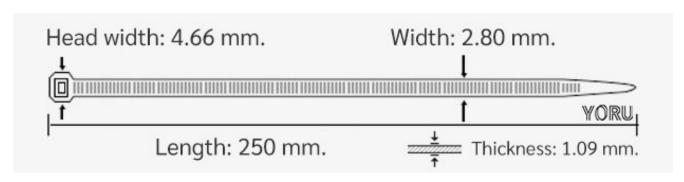

## **YORU Cable Ties Datasheet**

Model <u>YR250-03CLR</u>
Size Label 10" x 2.8 mm.

| Color                    | Red                                                                           |
|--------------------------|-------------------------------------------------------------------------------|
| Туре                     | Standard Color                                                                |
| Material                 | Polyamide 6.6 High impact (Nylon 6.6 or PA66)                                 |
| Flammability             | UL94 V-2                                                                      |
| ROHS Compliant           | Yes                                                                           |
| UL Recognized            | Yes                                                                           |
| Releasable Closure       | No                                                                            |
| Length                   | 10 inch (Imperial)                                                            |
|                          | 250 mm. (Metric)                                                              |
| Width                    | 2.80 mm. (Body) ±0.2 mm                                                       |
|                          | 4.66 mm. (Head) ±0.2 mm                                                       |
| Thickness                | ≈ 1.09 mm. (Body) ± 10%                                                       |
| Operating Temperature    | -40°F to +185°F (Fahrenheit)                                                  |
|                          | -40°C to +85°C (Celsius)                                                      |
| Minimum Tensile Strength | 25.0 lbs (Imperial)                                                           |
|                          | 12.0 Kgs (Metric)                                                             |
| Bundle Diameter          | 3.0 mm. (Minimum)                                                             |
|                          | 65.0 mm. (Maximum)                                                            |
| Weight                   | ≈ 1.40 grams (1 piece)                                                        |
| Features                 | Easy operation, Good insulation, Self-locking, Anti-corrosion and durability. |