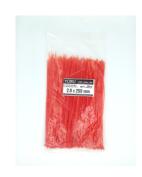

## **YORU Cable Ties Datasheet**

Model <u>YR250-03CLR</u>
Size Label 10" x 2.8 mm.

| Color                    | Red                                                                           |
|--------------------------|-------------------------------------------------------------------------------|
| Туре                     | Standard Color                                                                |
| Material                 | Polyamide 6.6 High impact (Nylon 6.6 or PA66)                                 |
| Flammability             | UL94 V-2                                                                      |
| ROHS Compliant           | Yes                                                                           |
| UL Recognized            | Yes                                                                           |
| Releasable Closure       | No                                                                            |
| Length                   | 10 inch (Imperial)                                                            |
|                          | 250 mm. (Metric)                                                              |
| Width                    | 2.80 mm. (Body) ±0.2 mm                                                       |
|                          | 4.66 mm. (Head) ±0.2 mm                                                       |
| Thickness                | ≈ 1.09 mm. (Body) ± 10%                                                       |
| Operating Temperature    | -40°F to +185°F (Fahrenheit)                                                  |
|                          | -40°C to +85°C (Celsius)                                                      |
| Minimum Tensile Strength | 25.0 lbs (Imperial)                                                           |
|                          | 12.0 Kgs (Metric)                                                             |
| Bundle Diameter          | 3.0 mm. (Minimum)                                                             |
|                          | 65.0 mm. (Maximum)                                                            |
| Weight                   | ≈ 1.40 grams (1 piece)                                                        |
| Features                 | Easy operation, Good insulation, Self-locking, Anti-corrosion and durability. |