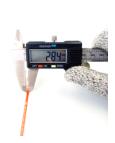

## **YORU Cable Ties Datasheet**

Model <u>YR250-03CLR</u>
Size Label 10" x 2.8 mm.

| Color                    | Red                                                                           |
|--------------------------|-------------------------------------------------------------------------------|
| Туре                     | Standard Color                                                                |
| Material                 | Polyamide 6.6 High impact (Nylon 6.6 or PA66)                                 |
| Flammability             | UL94 V-2                                                                      |
| ROHS Compliant           | Yes                                                                           |
| UL Recognized            | Yes                                                                           |
| Releasable Closure       | No                                                                            |
| Length                   | 10 inch (Imperial)                                                            |
|                          | 250 mm. (Metric)                                                              |
| Width                    | 2.80 mm. (Body) ±0.2 mm                                                       |
|                          | 4.66 mm. (Head) ±0.2 mm                                                       |
| Thickness                | ≈ 1.09 mm. (Body) ± 10%                                                       |
| Operating Temperature    | -40°F to +185°F (Fahrenheit)                                                  |
|                          | -40°C to +85°C (Celsius)                                                      |
| Minimum Tensile Strength | 25.0 lbs (Imperial)                                                           |
|                          | 12.0 Kgs (Metric)                                                             |
| Bundle Diameter          | 3.0 mm. (Minimum)                                                             |
|                          | 65.0 mm. (Maximum)                                                            |
| Weight                   | ≈ 1.40 grams (1 piece)                                                        |
| Features                 | Easy operation, Good insulation, Self-locking, Anti-corrosion and durability. |