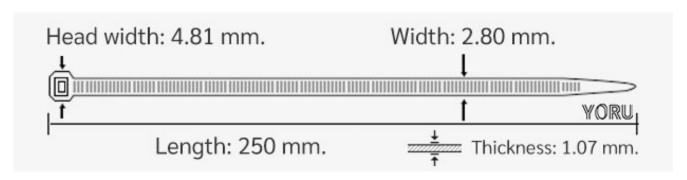

## **YORU Cable Ties Datasheet**

Model YR250-03CLB
Size Label 10" x 2.8 mm.

| Color                    | Blue                                                                          |
|--------------------------|-------------------------------------------------------------------------------|
| Туре                     | Standard Color                                                                |
| Material                 | Polyamide 6.6 High impact (Nylon 6.6 or PA66)                                 |
| Flammability             | UL94 V-2                                                                      |
| ROHS Compliant           | Yes                                                                           |
| UL Recognized            | Yes                                                                           |
| Releasable Closure       | No                                                                            |
| Length                   | 10 inch (Imperial)                                                            |
|                          | 250 mm. (Metric)                                                              |
| Width                    | 2.80 mm. (Body) ±0.2 mm                                                       |
|                          | 4.81 mm. (Head) ±0.2 mm                                                       |
| Thickness                | ≈ 1.07 mm. (Body) ± 10%                                                       |
| Operating Temperature    | -40°F to +185°F (Fahrenheit)                                                  |
|                          | -40°C to +85°C (Celsius)                                                      |
| Minimum Tensile Strength | 25.0 lbs (Imperial)                                                           |
|                          | 12.0 Kgs (Metric)                                                             |
| Bundle Diameter          | 3.0 mm. (Minimum)                                                             |
|                          | 65.0 mm. (Maximum)                                                            |
| Weight                   | ≈ 1.40 grams (1 piece)                                                        |
| Features                 | Easy operation, Good insulation, Self-locking, Anti-corrosion and durability. |