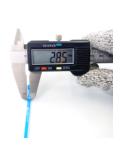

## **YORU Cable Ties Datasheet**

Model YR250-03CLB
Size Label 10" x 2.8 mm.

| Color                    | Blue                                                                          |
|--------------------------|-------------------------------------------------------------------------------|
| Туре                     | Standard Color                                                                |
| Material                 | Polyamide 6.6 High impact (Nylon 6.6 or PA66)                                 |
| Flammability             | UL94 V-2                                                                      |
| ROHS Compliant           | Yes                                                                           |
| UL Recognized            | Yes                                                                           |
| Releasable Closure       | No                                                                            |
| Length                   | 10 inch (Imperial)                                                            |
|                          | 250 mm. (Metric)                                                              |
| Width                    | 2.80 mm. (Body) ±0.2 mm                                                       |
|                          | 4.81 mm. (Head) ±0.2 mm                                                       |
| Thickness                | ≈ 1.07 mm. (Body) ± 10%                                                       |
| Operating Temperature    | -40°F to +185°F (Fahrenheit)                                                  |
|                          | -40°C to +85°C (Celsius)                                                      |
| Minimum Tensile Strength | 25.0 lbs (Imperial)                                                           |
|                          | 12.0 Kgs (Metric)                                                             |
| Bundle Diameter          | 3.0 mm. (Minimum)                                                             |
|                          | 65.0 mm. (Maximum)                                                            |
| Weight                   | ≈ 1.40 grams (1 piece)                                                        |
| Features                 | Easy operation, Good insulation, Self-locking, Anti-corrosion and durability. |

Pictures of products and dimensions are approximate and subject to technical changes (with a tolerance of ± 5% or ±0.2 mm).