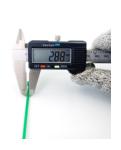

## **YORU Cable Ties Datasheet**

Model YR250-03CLG
Size Label 10" x 2.8 mm.

| Color                    | Green                                                                         |
|--------------------------|-------------------------------------------------------------------------------|
| Туре                     | Standard Color                                                                |
| Material                 | Polyamide 6.6 High impact (Nylon 6.6 or PA66)                                 |
| Flammability             | UL94 V-2                                                                      |
| ROHS Compliant           | Yes                                                                           |
| UL Recognized            | Yes                                                                           |
| Releasable Closure       | No                                                                            |
| Length                   | 10 inch (Imperial)                                                            |
|                          | 250 mm. (Metric)                                                              |
| Width                    | 2.80 mm. (Body) ±0.2 mm                                                       |
|                          | 4.79 mm. (Head) ±0.2 mm                                                       |
| Thickness                | ≈ 1.10 mm. (Body) ± 10%                                                       |
| Operating Temperature    | -40°F to +185°F (Fahrenheit)                                                  |
|                          | -40°C to +85°C (Celsius)                                                      |
| Minimum Tensile Strength | 25.0 lbs (Imperial)                                                           |
|                          | 12.0 Kgs (Metric)                                                             |
| Bundle Diameter          | 3.0 mm. (Minimum)                                                             |
|                          | 65.0 mm. (Maximum)                                                            |
| Weight                   | ≈ 1.40 grams (1 piece)                                                        |
| Features                 | Easy operation, Good insulation, Self-locking, Anti-corrosion and durability. |