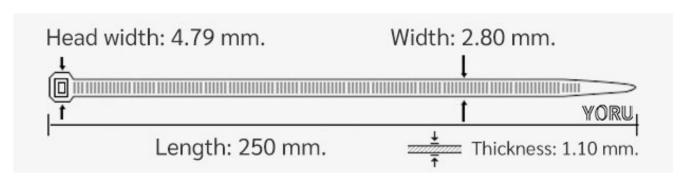

## **YORU Cable Ties Datasheet**

Model YR250-03CLG
Size Label 10" x 2.8 mm.

| Color                    | Green                                                                         |
|--------------------------|-------------------------------------------------------------------------------|
| Туре                     | Standard Color                                                                |
| Material                 | Polyamide 6.6 High impact (Nylon 6.6 or PA66)                                 |
| Flammability             | UL94 V-2                                                                      |
| ROHS Compliant           | Yes                                                                           |
| UL Recognized            | Yes                                                                           |
| Releasable Closure       | No                                                                            |
| Length                   | 10 inch (Imperial)                                                            |
|                          | 250 mm. (Metric)                                                              |
| Width                    | 2.80 mm. (Body) ±0.2 mm                                                       |
|                          | 4.79 mm. (Head) ±0.2 mm                                                       |
| Thickness                | ≈ 1.10 mm. (Body) ± 10%                                                       |
| Operating Temperature    | -40°F to +185°F (Fahrenheit)                                                  |
|                          | -40°C to +85°C (Celsius)                                                      |
| Minimum Tensile Strength | 25.0 lbs (Imperial)                                                           |
|                          | 12.0 Kgs (Metric)                                                             |
| Bundle Diameter          | 3.0 mm. (Minimum)                                                             |
|                          | 65.0 mm. (Maximum)                                                            |
| Weight                   | ≈ 1.40 grams (1 piece)                                                        |
| Features                 | Easy operation, Good insulation, Self-locking, Anti-corrosion and durability. |

Pictures of products and dimensions are approximate and subject to technical changes (with a tolerance of ± 5% or ±0.2 mm).