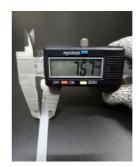

## Head width: 12.17 mm. Width: 7.60 mm.

| Color                    | White (Natural)                                                               |
|--------------------------|-------------------------------------------------------------------------------|
| Туре                     | Standard                                                                      |
| Material                 | Polyamide 6.6 High impact (Nylon 6.6 or PA66)                                 |
| Flammability             | UL94 V-2                                                                      |
| ROHS Compliant           | Yes                                                                           |
| UL Recognized            | Yes                                                                           |
| Releasable Closure       | No                                                                            |
| Length                   | 18 inch (Imperial)                                                            |
|                          | 450 mm. (Metric)                                                              |
| Width                    | 7.60 mm. (Body)                                                               |
|                          | 12.17 mm. (Head)                                                              |
| Thickness                | ≈ 1.51 mm. (Body) ± 10%                                                       |
| Operating Temperature    | -40°F to +185°F (Fahrenheit)                                                  |
|                          | -40°C to +85°C (Celsius)                                                      |
| Minimum Tensile Strength | 88.0 lbs (Imperial)                                                           |
|                          | 40.0 Kgs (Metric)                                                             |
| Bundle Diameter          | 8.0 mm. (Minimum)                                                             |
|                          | 118.0 mm. (Maximum)                                                           |
| Weight                   | ≈ 5.04 grams (1 piece)                                                        |
| Features                 | Easy operation, Good insulation, Self-locking, Anti-corrosion and durability. |