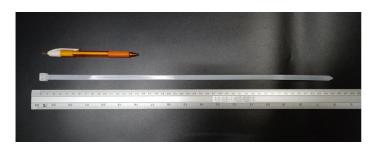

## **YORU** Cable Ties Datasheet

Model YR450-8BSTW

Size Label 18" x 7.6 mm.

## Head width: 12.17 mm. Width: 7.60 mm.

| Color                    | White (Natural)                                                               |
|--------------------------|-------------------------------------------------------------------------------|
| Туре                     | Standard                                                                      |
| Material                 | Polyamide 6.6 High impact (Nylon 6.6 or PA66)                                 |
| Flammability             | UL94 V-2                                                                      |
| ROHS Compliant           | Yes                                                                           |
| UL Recognized            | Yes                                                                           |
| Releasable Closure       | No                                                                            |
| Length                   | 18 inch (Imperial)                                                            |
|                          | 450 mm. (Metric)                                                              |
| Width                    | 7.60 mm. (Body)                                                               |
|                          | 12.17 mm. (Head)                                                              |
| Thickness                | ≈ 1.51 mm. (Body) ± 10%                                                       |
| Operating Temperature    | -40°F to +185°F (Fahrenheit)                                                  |
|                          | -40°C to +85°C (Celsius)                                                      |
| Minimum Tensile Strength | 88.0 lbs (Imperial)                                                           |
|                          | 40.0 Kgs (Metric)                                                             |
| Bundle Diameter          | 8.0 mm. (Minimum)                                                             |
|                          | 118.0 mm. (Maximum)                                                           |
| Weight                   | ≈ 5.04 grams (1 piece)                                                        |
| Features                 | Easy operation, Good insulation, Self-locking, Anti-corrosion and durability. |