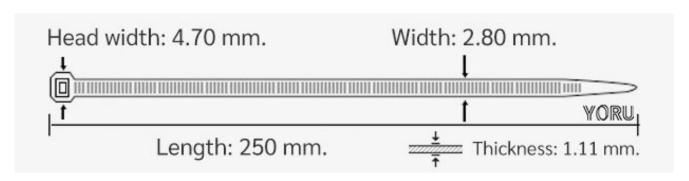

## **YORU Cable Ties Datasheet**

Model YR250-03CLY
Size Label 10" x 2.8 mm.

| Color                    | Yellow                                                                        |
|--------------------------|-------------------------------------------------------------------------------|
| Туре                     | Standard Color                                                                |
| Material                 | Polyamide 6.6 High impact (Nylon 6.6 or PA66)                                 |
| Flammability             | UL94 V-2                                                                      |
| ROHS Compliant           | Yes                                                                           |
| UL Recognized            | Yes                                                                           |
| Releasable Closure       | No                                                                            |
| Length                   | 10 inch (Imperial)                                                            |
|                          | 250 mm. (Metric)                                                              |
| Width                    | 2.80 mm. (Body) ±0.2 mm                                                       |
|                          | 4.70 mm. (Head) ±0.2 mm                                                       |
| Thickness                | ≈ 1.11 mm. (Body) ± 10%                                                       |
| Operating Temperature    | -40°F to +185°F (Fahrenheit)                                                  |
|                          | -40°C to +85°C (Celsius)                                                      |
| Minimum Tensile Strength | 25.0 lbs (Imperial)                                                           |
|                          | 12.0 Kgs (Metric)                                                             |
| Bundle Diameter          | 3.0 mm. (Minimum)                                                             |
|                          | 65.0 mm. (Maximum)                                                            |
| Weight                   | ≈ 1.40 grams (1 piece)                                                        |
| Features                 | Easy operation, Good insulation, Self-locking, Anti-corrosion and durability. |