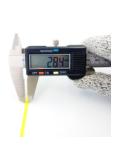

## **YORU Cable Ties Datasheet**

Model YR250-03CLY
Size Label 10" x 2.8 mm.

| Color                    | Yellow                                                                        |
|--------------------------|-------------------------------------------------------------------------------|
| Туре                     | Standard Color                                                                |
| Material                 | Polyamide 6.6 High impact (Nylon 6.6 or PA66)                                 |
| Flammability             | UL94 V-2                                                                      |
| ROHS Compliant           | Yes                                                                           |
| UL Recognized            | Yes                                                                           |
| Releasable Closure       | No                                                                            |
| Length                   | 10 inch (Imperial)                                                            |
|                          | 250 mm. (Metric)                                                              |
| Width                    | 2.80 mm. (Body) ±0.2 mm                                                       |
|                          | 4.70 mm. (Head) ±0.2 mm                                                       |
| Thickness                | ≈ 1.11 mm. (Body) ± 10%                                                       |
| Operating Temperature    | -40°F to +185°F (Fahrenheit)                                                  |
|                          | -40°C to +85°C (Celsius)                                                      |
| Minimum Tensile Strength | 25.0 lbs (Imperial)                                                           |
|                          | 12.0 Kgs (Metric)                                                             |
| Bundle Diameter          | 3.0 mm. (Minimum)                                                             |
|                          | 65.0 mm. (Maximum)                                                            |
| Weight                   | ≈ 1.40 grams (1 piece)                                                        |
| Features                 | Easy operation, Good insulation, Self-locking, Anti-corrosion and durability. |