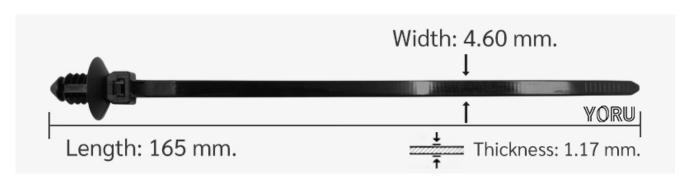

## **YORU Cable Ties Datasheet**

Model YRX20-1OSPB
Size Label 6.5" x 4.6 mm.

| Color                    | Black 7.93                                                                       |
|--------------------------|----------------------------------------------------------------------------------|
| Туре                     | Special (Industry)                                                               |
| Material                 | Polyamide 6.6 High impact (Nylon 6.6 or PA66)                                    |
| Flammability             | UL94 V-2                                                                         |
| ROHS Compliant           | Yes                                                                              |
| UL Recognized            | Yes 6.07                                                                         |
| Releasable Closure       | No                                                                               |
| Length                   | 6.5 inch (Imperial)                                                              |
|                          | 165 mm. (Metric)                                                                 |
| Width                    | 4.60 mm. (Body) ±0.2 mm                                                          |
|                          | 7.93 mm. (Head) ±0.2 mm                                                          |
| Thickness                | ≈ 1.17 mm. (Body) ± 10%                                                          |
| Operating Temperature    | -40°F to +185°F (Fahrenheit)                                                     |
|                          | -40°C to +85°C (Celsius)                                                         |
| Minimum Tensile Strength | N/A lbs (Imperial)                                                               |
|                          | N/A Kgs (Metric)                                                                 |
| Bundle Diameter          | 9.0 mm. (Minimum)                                                                |
|                          | 45.0 mm. (Maximum)                                                               |
| Weight                   | ≈ 1.30 grams (1 piece)                                                           |
| Features                 | Easy operation, Good insulation, Easy to install, Anti-corrosion and durability. |