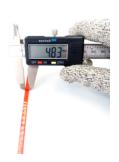

## **YORU Cable Ties Datasheet**

Model YR250-05CLR
Size Label 10" x 4.8 mm.

| Color                    | Red                                                                           |
|--------------------------|-------------------------------------------------------------------------------|
| Туре                     | Standard Color                                                                |
| Material                 | Polyamide 6.6 High impact (Nylon 6.6 or PA66)                                 |
| Flammability             | UL94 V-2                                                                      |
| ROHS Compliant           | Yes                                                                           |
| UL Recognized            | Yes                                                                           |
| Releasable Closure       | No                                                                            |
| Length                   | 10 inch (Imperial)                                                            |
|                          | 250 mm. (Metric)                                                              |
| Width                    | 4.80 mm. (Body) ±0.2 mm                                                       |
|                          | 7.73 mm. (Head) ±0.2 mm                                                       |
| Thickness                | ≈ 1.16 mm. (Body) ± 10%                                                       |
| Operating Temperature    | -40°F to +185°F (Fahrenheit)                                                  |
|                          | -40°C to +85°C (Celsius)                                                      |
| Minimum Tensile Strength | 50.0 lbs (Imperial)                                                           |
|                          | 22.0 Kgs (Metric)                                                             |
| Bundle Diameter          | 3.0 mm. (Minimum)                                                             |
|                          | 65.0 mm. (Maximum)                                                            |
| Weight                   | ≈ 1.60 grams (1 piece)                                                        |
| Features                 | Easy operation, Good insulation, Self-locking, Anti-corrosion and durability. |