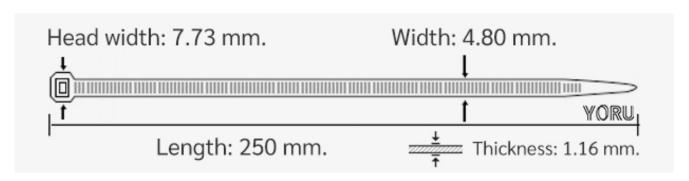

## **YORU Cable Ties Datasheet**

Model YR250-05CLR
Size Label 10" x 4.8 mm.

| Color                    | Red                                                                           |
|--------------------------|-------------------------------------------------------------------------------|
| Туре                     | Standard Color                                                                |
| Material                 | Polyamide 6.6 High impact (Nylon 6.6 or PA66)                                 |
| Flammability             | UL94 V-2                                                                      |
| ROHS Compliant           | Yes                                                                           |
| UL Recognized            | Yes                                                                           |
| Releasable Closure       | No                                                                            |
| Length                   | 10 inch (Imperial)                                                            |
|                          | 250 mm. (Metric)                                                              |
| Width                    | 4.80 mm. (Body) ±0.2 mm                                                       |
|                          | 7.73 mm. (Head) ±0.2 mm                                                       |
| Thickness                | ≈ 1.16 mm. (Body) ± 10%                                                       |
| Operating Temperature    | -40°F to +185°F (Fahrenheit)                                                  |
|                          | -40°C to +85°C (Celsius)                                                      |
| Minimum Tensile Strength | 50.0 lbs (Imperial)                                                           |
|                          | 22.0 Kgs (Metric)                                                             |
| Bundle Diameter          | 3.0 mm. (Minimum)                                                             |
|                          | 65.0 mm. (Maximum)                                                            |
| Weight                   | ≈ 1.60 grams (1 piece)                                                        |
| Features                 | Easy operation, Good insulation, Self-locking, Anti-corrosion and durability. |