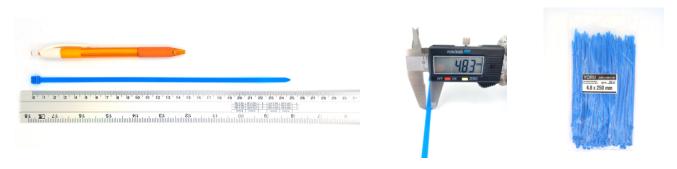

## **YORU Cable Ties Datasheet**

Model YR250-05CLB
Size Label 10" x 4.8 mm.

| Color                    | Blue                                                                          |
|--------------------------|-------------------------------------------------------------------------------|
| Туре                     | Standard Color                                                                |
| Material                 | Polyamide 6.6 High impact (Nylon 6.6 or PA66)                                 |
| Flammability             | UL94 V-2                                                                      |
| ROHS Compliant           | Yes                                                                           |
| UL Recognized            | Yes                                                                           |
| Releasable Closure       | No                                                                            |
| Length                   | 10 inch (Imperial)                                                            |
|                          | 250 mm. (Metric)                                                              |
| Width                    | 4.80 mm. (Body) ±0.2 mm                                                       |
|                          | 7.62 mm. (Head) ±0.2 mm                                                       |
| Thickness                | ≈ 1.15 mm. (Body) ± 10%                                                       |
| Operating Temperature    | -40°F to +185°F (Fahrenheit)                                                  |
|                          | -40°C to +85°C (Celsius)                                                      |
| Minimum Tensile Strength | 50.0 lbs (Imperial)                                                           |
|                          | 22.0 Kgs (Metric)                                                             |
| Bundle Diameter          | 3.0 mm. (Minimum)                                                             |
|                          | 65.0 mm. (Maximum)                                                            |
| Weight                   | ≈ 1.60 grams (1 piece)                                                        |
| Features                 | Easy operation, Good insulation, Self-locking, Anti-corrosion and durability. |

Pictures of products and dimensions are approximate and subject to technical changes (with a tolerance of  $\pm$  5% or  $\pm$ 0.2 mm).