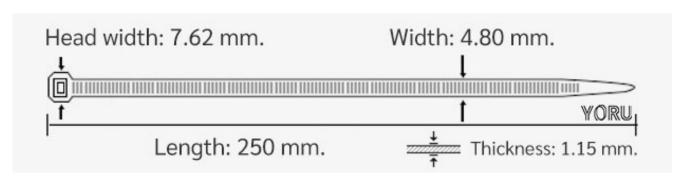

## **YORU Cable Ties Datasheet**

Model YR250-05CLB
Size Label 10" x 4.8 mm.

| Color                    | Blue                                                                          |
|--------------------------|-------------------------------------------------------------------------------|
| Туре                     | Standard Color                                                                |
| Material                 | Polyamide 6.6 High impact (Nylon 6.6 or PA66)                                 |
| Flammability             | UL94 V-2                                                                      |
| ROHS Compliant           | Yes                                                                           |
| UL Recognized            | Yes                                                                           |
| Releasable Closure       | No                                                                            |
| Length                   | 10 inch (Imperial)                                                            |
|                          | 250 mm. (Metric)                                                              |
| Width                    | 4.80 mm. (Body) ±0.2 mm                                                       |
|                          | 7.62 mm. (Head) ±0.2 mm                                                       |
| Thickness                | ≈ 1.15 mm. (Body) ± 10%                                                       |
| Operating Temperature    | -40°F to +185°F (Fahrenheit)                                                  |
|                          | -40°C to +85°C (Celsius)                                                      |
| Minimum Tensile Strength | 50.0 lbs (Imperial)                                                           |
|                          | 22.0 Kgs (Metric)                                                             |
| Bundle Diameter          | 3.0 mm. (Minimum)                                                             |
|                          | 65.0 mm. (Maximum)                                                            |
| Weight                   | ≈ 1.60 grams (1 piece)                                                        |
| Features                 | Easy operation, Good insulation, Self-locking, Anti-corrosion and durability. |

Pictures of products and dimensions are approximate and subject to technical changes (with a tolerance of  $\pm$  5% or  $\pm$ 0.2 mm).