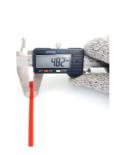

## **YORU Cable Ties Datasheet**

Model YR200-05CLR
Size Label 8" x 4.8 mm.

| Color                    | Red                                                                           |
|--------------------------|-------------------------------------------------------------------------------|
| Туре                     | Standard Color                                                                |
| Material                 | Polyamide 6.6 High impact (Nylon 6.6 or PA66)                                 |
| Flammability             | UL94 V-2                                                                      |
| ROHS Compliant           | Yes                                                                           |
| UL Recognized            | Yes                                                                           |
| Releasable Closure       | No                                                                            |
| Length                   | 8 inch (Imperial)                                                             |
|                          | 200 mm. (Metric)                                                              |
| Width                    | 4.80 mm. (Body)                                                               |
|                          | 7.67 mm. (Head)                                                               |
| Thickness                | ≈ 1.17 mm. (Body) ± 10%                                                       |
| Operating Temperature    | -40°F to +185°F (Fahrenheit)                                                  |
|                          | -40°C to +85°C (Celsius)                                                      |
| Minimum Tensile Strength | 50.0 lbs (Imperial)                                                           |
|                          | 22.0 Kgs (Metric)                                                             |
| Bundle Diameter          | 3.0 mm. (Minimum)                                                             |
|                          | 50.0 mm. (Maximum)                                                            |
| Weight                   | ≈ 1.60 grams (1 piece)                                                        |
| Features                 | Easy operation, Good insulation, Self-locking, Anti-corrosion and durability. |

Pictures of products and dimensions are approximate and subject to technical changes (with a tolerance of  $\pm$  5%).