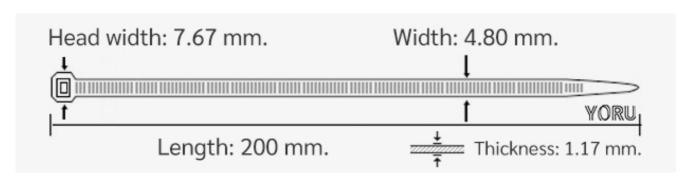

## **YORU Cable Ties Datasheet**

Model YR200-05CLR
Size Label 8" x 4.8 mm.

| Color                    | Red                                                                           |
|--------------------------|-------------------------------------------------------------------------------|
| Туре                     | Standard Color                                                                |
| Material                 | Polyamide 6.6 High impact (Nylon 6.6 or PA66)                                 |
| Flammability             | UL94 V-2                                                                      |
| ROHS Compliant           | Yes                                                                           |
| UL Recognized            | Yes                                                                           |
| Releasable Closure       | No                                                                            |
| Length                   | 8 inch (Imperial)                                                             |
|                          | 200 mm. (Metric)                                                              |
| Width                    | 4.80 mm. (Body)                                                               |
|                          | 7.67 mm. (Head)                                                               |
| Thickness                | ≈ 1.17 mm. (Body) ± 10%                                                       |
| Operating Temperature    | -40°F to +185°F (Fahrenheit)                                                  |
|                          | -40°C to +85°C (Celsius)                                                      |
| Minimum Tensile Strength | 50.0 lbs (Imperial)                                                           |
|                          | 22.0 Kgs (Metric)                                                             |
| Bundle Diameter          | 3.0 mm. (Minimum)                                                             |
|                          | 50.0 mm. (Maximum)                                                            |
| Weight                   | ≈ 1.60 grams (1 piece)                                                        |
| Features                 | Easy operation, Good insulation, Self-locking, Anti-corrosion and durability. |