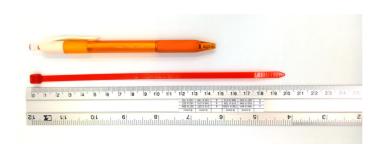

## **YORU Cable Ties Datasheet**

Model YR200-05CLR
Size Label 8" x 4.8 mm.

| Color                    | Red                                                                           |
|--------------------------|-------------------------------------------------------------------------------|
| Туре                     | Standard Color                                                                |
| Material                 | Polyamide 6.6 High impact (Nylon 6.6 or PA66)                                 |
| Flammability             | UL94 V-2                                                                      |
| ROHS Compliant           | Yes                                                                           |
| UL Recognized            | Yes                                                                           |
| Releasable Closure       | No                                                                            |
| Length                   | 8 inch (Imperial)                                                             |
|                          | 200 mm. (Metric)                                                              |
| Width                    | 4.80 mm. (Body)                                                               |
|                          | 7.67 mm. (Head)                                                               |
| Thickness                | ≈ 1.17 mm. (Body) ± 10%                                                       |
| Operating Temperature    | -40°F to +185°F (Fahrenheit)                                                  |
|                          | -40°C to +85°C (Celsius)                                                      |
| Minimum Tensile Strength | 50.0 lbs (Imperial)                                                           |
|                          | 22.0 Kgs (Metric)                                                             |
| Bundle Diameter          | 3.0 mm. (Minimum)                                                             |
|                          | 50.0 mm. (Maximum)                                                            |
| Weight                   | ≈ 1.60 grams (1 piece)                                                        |
| Features                 | Easy operation, Good insulation, Self-locking, Anti-corrosion and durability. |

Pictures of products and dimensions are approximate and subject to technical changes (with a tolerance of  $\pm$  5%).