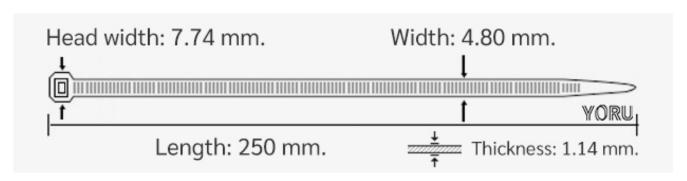

## **YORU Cable Ties Datasheet**

Model YR250-05CLG
Size Label 10" x 4.8 mm.

| Color                    | Green                                                                         |
|--------------------------|-------------------------------------------------------------------------------|
| Туре                     | Standard Color                                                                |
| Material                 | Polyamide 6.6 High impact (Nylon 6.6 or PA66)                                 |
| Flammability             | UL94 V-2                                                                      |
| ROHS Compliant           | Yes                                                                           |
| UL Recognized            | Yes                                                                           |
| Releasable Closure       | No                                                                            |
| Length                   | 10 inch (Imperial)                                                            |
|                          | 250 mm. (Metric)                                                              |
| Width                    | 4.80 mm. (Body) ±0.2 mm                                                       |
|                          | 7.74 mm. (Head) ±0.2 mm                                                       |
| Thickness                | ≈ 1.14 mm. (Body) ± 10%                                                       |
| Operating Temperature    | -40°F to +185°F (Fahrenheit)                                                  |
|                          | -40°C to +85°C (Celsius)                                                      |
| Minimum Tensile Strength | 50.0 lbs (Imperial)                                                           |
|                          | 22.0 Kgs (Metric)                                                             |
| Bundle Diameter          | 3.0 mm. (Minimum)                                                             |
|                          | 65.0 mm. (Maximum)                                                            |
| Weight                   | ≈ 1.60 grams (1 piece)                                                        |
| Features                 | Easy operation, Good insulation, Self-locking, Anti-corrosion and durability. |