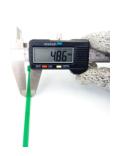

## **YORU Cable Ties Datasheet**

Model YR250-05CLG
Size Label 10" x 4.8 mm.

| Color                    | Green                                                                         |
|--------------------------|-------------------------------------------------------------------------------|
| Туре                     | Standard Color                                                                |
| Material                 | Polyamide 6.6 High impact (Nylon 6.6 or PA66)                                 |
| Flammability             | UL94 V-2                                                                      |
| ROHS Compliant           | Yes                                                                           |
| UL Recognized            | Yes                                                                           |
| Releasable Closure       | No                                                                            |
| Length                   | 10 inch (Imperial)                                                            |
|                          | 250 mm. (Metric)                                                              |
| Width                    | 4.80 mm. (Body) ±0.2 mm                                                       |
|                          | 7.74 mm. (Head) ±0.2 mm                                                       |
| Thickness                | ≈ 1.14 mm. (Body) ± 10%                                                       |
| Operating Temperature    | -40°F to +185°F (Fahrenheit)                                                  |
|                          | -40°C to +85°C (Celsius)                                                      |
| Minimum Tensile Strength | 50.0 lbs (Imperial)                                                           |
|                          | 22.0 Kgs (Metric)                                                             |
| Bundle Diameter          | 3.0 mm. (Minimum)                                                             |
|                          | 65.0 mm. (Maximum)                                                            |
| Weight                   | ≈ 1.60 grams (1 piece)                                                        |
| Features                 | Easy operation, Good insulation, Self-locking, Anti-corrosion and durability. |

Pictures of products and dimensions are approximate and subject to technical changes (with a tolerance of  $\pm$  5% or  $\pm$ 0.2 mm).