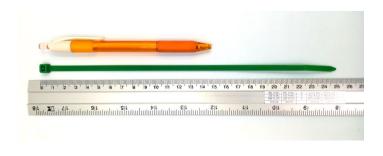

## **YORU Cable Ties Datasheet**

Model YR250-05CLG
Size Label 10" x 4.8 mm.

| Color                    | Green                                                                         |
|--------------------------|-------------------------------------------------------------------------------|
| Туре                     | Standard Color                                                                |
| Material                 | Polyamide 6.6 High impact (Nylon 6.6 or PA66)                                 |
| Flammability             | UL94 V-2                                                                      |
| ROHS Compliant           | Yes                                                                           |
| UL Recognized            | Yes                                                                           |
| Releasable Closure       | No                                                                            |
| Length                   | 10 inch (Imperial)                                                            |
|                          | 250 mm. (Metric)                                                              |
| Width                    | 4.80 mm. (Body) ±0.2 mm                                                       |
|                          | 7.74 mm. (Head) ±0.2 mm                                                       |
| Thickness                | ≈ 1.14 mm. (Body) ± 10%                                                       |
| Operating Temperature    | -40°F to +185°F (Fahrenheit)                                                  |
|                          | -40°C to +85°C (Celsius)                                                      |
| Minimum Tensile Strength | 50.0 lbs (Imperial)                                                           |
|                          | 22.0 Kgs (Metric)                                                             |
| Bundle Diameter          | 3.0 mm. (Minimum)                                                             |
|                          | 65.0 mm. (Maximum)                                                            |
| Weight                   | ≈ 1.60 grams (1 piece)                                                        |
| Features                 | Easy operation, Good insulation, Self-locking, Anti-corrosion and durability. |

Pictures of products and dimensions are approximate and subject to technical changes (with a tolerance of  $\pm$  5% or  $\pm$ 0.2 mm).