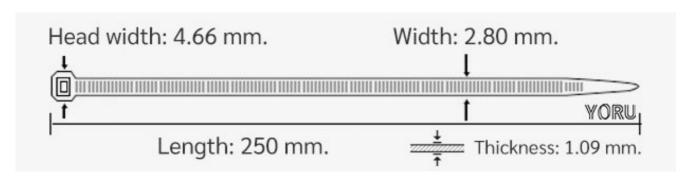

## **YORU Cable Ties Datasheet**

Model YR250-03CLR
Size Label 10" x 2.8 mm.

| Color                    | Red                                                                           |
|--------------------------|-------------------------------------------------------------------------------|
| Туре                     | Standard Color                                                                |
| Material                 | Polyamide 6.6 High impact (Nylon 6.6 or PA66)                                 |
| Flammability             | UL94 V-2                                                                      |
| ROHS Compliant           | Yes                                                                           |
| UL Recognized            | Yes                                                                           |
| Releasable Closure       | No                                                                            |
| Length                   | 10 inch (Imperial)                                                            |
|                          | 250 mm. (Metric)                                                              |
| Width                    | 2.80 mm. (Body)                                                               |
|                          | 4.66 mm. (Head)                                                               |
| Thickness                | ≈ 1.09 mm. (Body) ± 10%                                                       |
| Operating Temperature    | -40°F to +185°F (Fahrenheit)                                                  |
|                          | -40°C to +85°C (Celsius)                                                      |
| Minimum Tensile Strength | 25.0 lbs (Imperial)                                                           |
|                          | 12.0 Kgs (Metric)                                                             |
| Bundle Diameter          | 3.0 mm. (Minimum)                                                             |
|                          | 65.0 mm. (Maximum)                                                            |
| Weight                   | ≈ 1.40 grams (1 piece)                                                        |
| Features                 | Easy operation, Good insulation, Self-locking, Anti-corrosion and durability. |