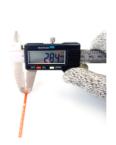

## **YORU Cable Ties Datasheet**

Model YR250-03CLR
Size Label 10" x 2.8 mm.

| Color                    | Red                                                                           |
|--------------------------|-------------------------------------------------------------------------------|
| Туре                     | Standard Color                                                                |
| Material                 | Polyamide 6.6 High impact (Nylon 6.6 or PA66)                                 |
| Flammability             | UL94 V-2                                                                      |
| ROHS Compliant           | Yes                                                                           |
| UL Recognized            | Yes                                                                           |
| Releasable Closure       | No                                                                            |
| Length                   | 10 inch (Imperial)                                                            |
|                          | 250 mm. (Metric)                                                              |
| Width                    | 2.80 mm. (Body)                                                               |
|                          | 4.66 mm. (Head)                                                               |
| Thickness                | ≈ 1.09 mm. (Body) ± 10%                                                       |
| Operating Temperature    | -40°F to +185°F (Fahrenheit)                                                  |
|                          | -40°C to +85°C (Celsius)                                                      |
| Minimum Tensile Strength | 25.0 lbs (Imperial)                                                           |
|                          | 12.0 Kgs (Metric)                                                             |
| Bundle Diameter          | 3.0 mm. (Minimum)                                                             |
|                          | 65.0 mm. (Maximum)                                                            |
| Weight                   | ≈ 1.40 grams (1 piece)                                                        |
| Features                 | Easy operation, Good insulation, Self-locking, Anti-corrosion and durability. |

Pictures of products and dimensions are approximate and subject to technical changes (with a tolerance of  $\pm$  5%).