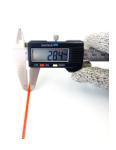

## **YORU Cable Ties Datasheet**

Model YR300-03CLR
Size Label 12" x 2.8 mm.

| Color                    | Red                                                                           |
|--------------------------|-------------------------------------------------------------------------------|
| Туре                     | Standard Color                                                                |
| Material                 | Polyamide 6.6 High impact (Nylon 6.6 or PA66)                                 |
| Flammability             | UL94 V-2                                                                      |
| ROHS Compliant           | Yes                                                                           |
| UL Recognized            | Yes                                                                           |
| Releasable Closure       | No                                                                            |
| Length                   | 12 inch (Imperial)                                                            |
|                          | 300 mm. (Metric)                                                              |
| Width                    | 2.80 mm. (Body) ±0.2 mm                                                       |
|                          | 5.01 mm. (Head) ±0.2 mm                                                       |
| Thickness                | ≈ 1.14 mm. (Body) ± 10%                                                       |
| Operating Temperature    | -40°F to +185°F (Fahrenheit)                                                  |
|                          | -40°C to +85°C (Celsius)                                                      |
| Minimum Tensile Strength | 25.0 lbs (Imperial)                                                           |
|                          | 12.0 Kgs (Metric)                                                             |
| Bundle Diameter          | 3.0 mm. (Minimum)                                                             |
|                          | 80.0 mm. (Maximum)                                                            |
| Weight                   | ≈ 1.80 grams (1 piece)                                                        |
| Features                 | Easy operation, Good insulation, Self-locking, Anti-corrosion and durability. |