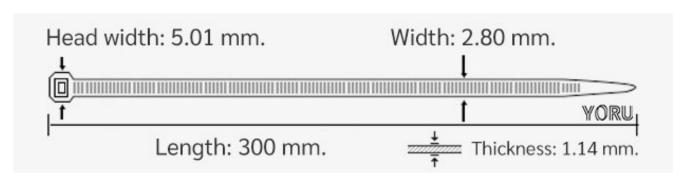

## **YORU Cable Ties Datasheet**

Model YR300-03CLR
Size Label 12" x 2.8 mm.

| Color                    | Red                                                                           |
|--------------------------|-------------------------------------------------------------------------------|
| Туре                     | Standard Color                                                                |
| Material                 | Polyamide 6.6 High impact (Nylon 6.6 or PA66)                                 |
| Flammability             | UL94 V-2                                                                      |
| ROHS Compliant           | Yes                                                                           |
| UL Recognized            | Yes                                                                           |
| Releasable Closure       | No                                                                            |
| Length                   | 12 inch (Imperial)                                                            |
|                          | 300 mm. (Metric)                                                              |
| Width                    | 2.80 mm. (Body) ±0.2 mm                                                       |
|                          | 5.01 mm. (Head) ±0.2 mm                                                       |
| Thickness                | ≈ 1.14 mm. (Body) ± 10%                                                       |
| Operating Temperature    | -40°F to +185°F (Fahrenheit)                                                  |
|                          | -40°C to +85°C (Celsius)                                                      |
| Minimum Tensile Strength | 25.0 lbs (Imperial)                                                           |
|                          | 12.0 Kgs (Metric)                                                             |
| Bundle Diameter          | 3.0 mm. (Minimum)                                                             |
|                          | 80.0 mm. (Maximum)                                                            |
| Weight                   | ≈ 1.80 grams (1 piece)                                                        |
| Features                 | Easy operation, Good insulation, Self-locking, Anti-corrosion and durability. |