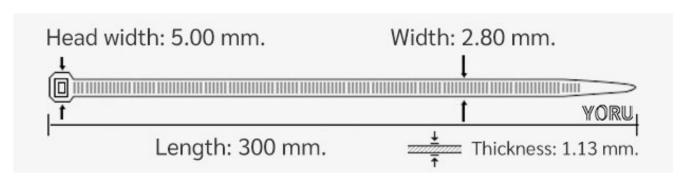

## **YORU Cable Ties Datasheet**

Model YR300-03CLB
Size Label 12" x 2.8 mm.

| Color                    | Blue                                                                          |
|--------------------------|-------------------------------------------------------------------------------|
| Туре                     | Standard Color                                                                |
| Material                 | Polyamide 6.6 High impact (Nylon 6.6 or PA66)                                 |
| Flammability             | UL94 V-2                                                                      |
| ROHS Compliant           | Yes                                                                           |
| UL Recognized            | Yes                                                                           |
| Releasable Closure       | No                                                                            |
| Length                   | 12 inch (Imperial)                                                            |
|                          | 300 mm. (Metric)                                                              |
| Width                    | 2.80 mm. (Body) ±0.2 mm                                                       |
|                          | 5.00 mm. (Head) ±0.2 mm                                                       |
| Thickness                | ≈ 1.13 mm. (Body) ± 10%                                                       |
| Operating Temperature    | -40°F to +185°F (Fahrenheit)                                                  |
|                          | -40°C to +85°C (Celsius)                                                      |
| Minimum Tensile Strength | 25.0 lbs (Imperial)                                                           |
|                          | 12.0 Kgs (Metric)                                                             |
| Bundle Diameter          | 3.0 mm. (Minimum)                                                             |
|                          | 80.0 mm. (Maximum)                                                            |
| Weight                   | ≈ 1.80 grams (1 piece)                                                        |
| Features                 | Easy operation, Good insulation, Self-locking, Anti-corrosion and durability. |