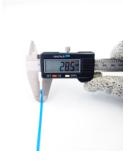

## **YORU Cable Ties Datasheet**

Model YR300-03CLB
Size Label 12" x 2.8 mm.

| Color                    | Blue                                                                          |
|--------------------------|-------------------------------------------------------------------------------|
| Туре                     | Standard Color                                                                |
| Material                 | Polyamide 6.6 High impact (Nylon 6.6 or PA66)                                 |
| Flammability             | UL94 V-2                                                                      |
| ROHS Compliant           | Yes                                                                           |
| UL Recognized            | Yes                                                                           |
| Releasable Closure       | No                                                                            |
| Length                   | 12 inch (Imperial)                                                            |
|                          | 300 mm. (Metric)                                                              |
| Width                    | 2.80 mm. (Body) ±0.2 mm                                                       |
|                          | 5.00 mm. (Head) ±0.2 mm                                                       |
| Thickness                | ≈ 1.13 mm. (Body) ± 10%                                                       |
| Operating Temperature    | -40°F to +185°F (Fahrenheit)                                                  |
|                          | -40°C to +85°C (Celsius)                                                      |
| Minimum Tensile Strength | 25.0 lbs (Imperial)                                                           |
|                          | 12.0 Kgs (Metric)                                                             |
| Bundle Diameter          | 3.0 mm. (Minimum)                                                             |
|                          | 80.0 mm. (Maximum)                                                            |
| Weight                   | ≈ 1.80 grams (1 piece)                                                        |
| Features                 | Easy operation, Good insulation, Self-locking, Anti-corrosion and durability. |