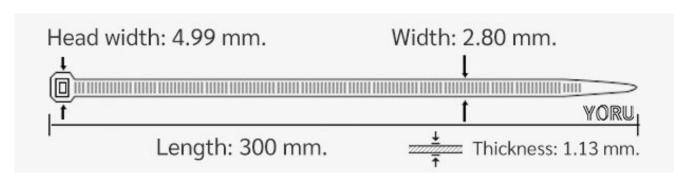

## **YORU Cable Ties Datasheet**

Model YR300-03CLG
Size Label 12" x 2.8 mm.

| Color                    | Green                                                                         |
|--------------------------|-------------------------------------------------------------------------------|
| Туре                     | Standard Color                                                                |
| Material                 | Polyamide 6.6 High impact (Nylon 6.6 or PA66)                                 |
| Flammability             | UL94 V-2                                                                      |
| ROHS Compliant           | Yes                                                                           |
| UL Recognized            | Yes                                                                           |
| Releasable Closure       | No                                                                            |
| Length                   | 12 inch (Imperial)                                                            |
|                          | 300 mm. (Metric)                                                              |
| Width                    | 2.80 mm. (Body) ±0.2 mm                                                       |
|                          | 4.99 mm. (Head) ±0.2 mm                                                       |
| Thickness                | ≈ 1.13 mm. (Body) ± 10%                                                       |
| Operating Temperature    | -40°F to +185°F (Fahrenheit)                                                  |
|                          | -40°C to +85°C (Celsius)                                                      |
| Minimum Tensile Strength | 25.0 lbs (Imperial)                                                           |
|                          | 12.0 Kgs (Metric)                                                             |
| Bundle Diameter          | 3.0 mm. (Minimum)                                                             |
|                          | 80.0 mm. (Maximum)                                                            |
| Weight                   | ≈ 1.80 grams (1 piece)                                                        |
| Features                 | Easy operation, Good insulation, Self-locking, Anti-corrosion and durability. |