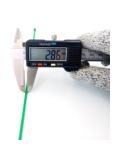

## **YORU Cable Ties Datasheet**

Model YR300-03CLG
Size Label 12" x 2.8 mm.

| Color                    | Green                                                                         |
|--------------------------|-------------------------------------------------------------------------------|
| Туре                     | Standard Color                                                                |
| Material                 | Polyamide 6.6 High impact (Nylon 6.6 or PA66)                                 |
| Flammability             | UL94 V-2                                                                      |
| ROHS Compliant           | Yes                                                                           |
| UL Recognized            | Yes                                                                           |
| Releasable Closure       | No                                                                            |
| Length                   | 12 inch (Imperial)                                                            |
|                          | 300 mm. (Metric)                                                              |
| Width                    | 2.80 mm. (Body) ±0.2 mm                                                       |
|                          | 4.99 mm. (Head) ±0.2 mm                                                       |
| Thickness                | ≈ 1.13 mm. (Body) ± 10%                                                       |
| Operating Temperature    | -40°F to +185°F (Fahrenheit)                                                  |
|                          | -40°C to +85°C (Celsius)                                                      |
| Minimum Tensile Strength | 25.0 lbs (Imperial)                                                           |
|                          | 12.0 Kgs (Metric)                                                             |
| Bundle Diameter          | 3.0 mm. (Minimum)                                                             |
|                          | 80.0 mm. (Maximum)                                                            |
| Weight                   | ≈ 1.80 grams (1 piece)                                                        |
| Features                 | Easy operation, Good insulation, Self-locking, Anti-corrosion and durability. |

Pictures of products and dimensions are approximate and subject to technical changes (with a tolerance of  $\pm$  5% or  $\pm$ 0.2 mm).