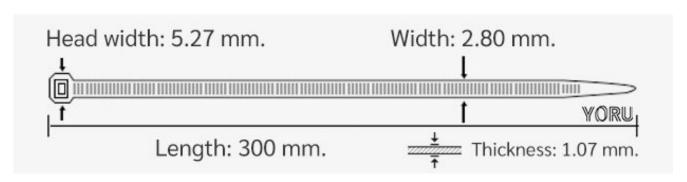

## **YORU Cable Ties Datasheet**

Model YR300-03CLY
Size Label 12" x 2.8 mm.

| Color                    | Yellow                                                                        |
|--------------------------|-------------------------------------------------------------------------------|
| Туре                     | Standard Color                                                                |
| Material                 | Polyamide 6.6 High impact (Nylon 6.6 or PA66)                                 |
| Flammability             | UL94 V-2                                                                      |
| ROHS Compliant           | Yes                                                                           |
| UL Recognized            | Yes                                                                           |
| Releasable Closure       | No                                                                            |
| Length                   | 12 inch (Imperial)                                                            |
|                          | 300 mm. (Metric)                                                              |
| Width                    | 2.80 mm. (Body) ±0.2 mm                                                       |
|                          | 5.27 mm. (Head) ±0.2 mm                                                       |
| Thickness                | ≈ 1.07 mm. (Body) ± 10%                                                       |
| Operating Temperature    | -40°F to +185°F (Fahrenheit)                                                  |
|                          | -40°C to +85°C (Celsius)                                                      |
| Minimum Tensile Strength | 25.0 lbs (Imperial)                                                           |
|                          | 12.0 Kgs (Metric)                                                             |
| Bundle Diameter          | 3.0 mm. (Minimum)                                                             |
|                          | 80.0 mm. (Maximum)                                                            |
| Weight                   | ≈ 1.80 grams (1 piece)                                                        |
| Features                 | Easy operation, Good insulation, Self-locking, Anti-corrosion and durability. |