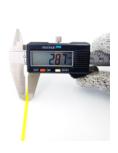

## **YORU Cable Ties Datasheet**

Model YR300-03CLY
Size Label 12" x 2.8 mm.

| Color                    | Yellow                                                                        |
|--------------------------|-------------------------------------------------------------------------------|
| Туре                     | Standard Color                                                                |
| Material                 | Polyamide 6.6 High impact (Nylon 6.6 or PA66)                                 |
| Flammability             | UL94 V-2                                                                      |
| ROHS Compliant           | Yes                                                                           |
| UL Recognized            | Yes                                                                           |
| Releasable Closure       | No                                                                            |
| Length                   | 12 inch (Imperial)                                                            |
|                          | 300 mm. (Metric)                                                              |
| Width                    | 2.80 mm. (Body) ±0.2 mm                                                       |
|                          | 5.27 mm. (Head) ±0.2 mm                                                       |
| Thickness                | ≈ 1.07 mm. (Body) ± 10%                                                       |
| Operating Temperature    | -40°F to +185°F (Fahrenheit)                                                  |
|                          | -40°C to +85°C (Celsius)                                                      |
| Minimum Tensile Strength | 25.0 lbs (Imperial)                                                           |
|                          | 12.0 Kgs (Metric)                                                             |
| Bundle Diameter          | 3.0 mm. (Minimum)                                                             |
|                          | 80.0 mm. (Maximum)                                                            |
| Weight                   | ≈ 1.80 grams (1 piece)                                                        |
| Features                 | Easy operation, Good insulation, Self-locking, Anti-corrosion and durability. |