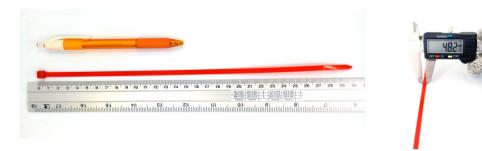

## **YORU** Cable Ties Datasheet

Model YR300-05CLR

Size Label 12" x 4.8 mm.

| Color                    | Red                                                                           |
|--------------------------|-------------------------------------------------------------------------------|
| Туре                     | Standard Color                                                                |
| Material                 | Polyamide 6.6 High impact (Nylon 6.6 or PA66)                                 |
| Flammability             | UL94 V-2                                                                      |
| ROHS Compliant           | Yes                                                                           |
| UL Recognized            | Yes                                                                           |
| Releasable Closure       | No                                                                            |
| Length                   | 12 inch (Imperial)                                                            |
|                          | 300 mm. (Metric)                                                              |
| Width                    | 4.80 mm. (Body) ±0.2 mm                                                       |
|                          | 7.69 mm. (Head) ±0.2 mm                                                       |
| Thickness                | ≈ 1.18 mm. (Body) ± 10%                                                       |
| Operating Temperature    | -40°F to +185°F (Fahrenheit)                                                  |
|                          | -40°C to +85°C (Celsius)                                                      |
| Minimum Tensile Strength | 50.0 lbs (Imperial)                                                           |
|                          | 22.0 Kgs (Metric)                                                             |
| Bundle Diameter          | 3.0 mm. (Minimum)                                                             |
|                          | 82.0 mm. (Maximum)                                                            |
| Weight                   | ≈ 1.90 grams (1 piece)                                                        |
| Features                 | Easy operation, Good insulation, Self-locking, Anti-corrosion and durability. |

Pictures of products and dimensions are approximate and subject to technical changes (with a tolerance of ± 5% or ±0.2 mm).