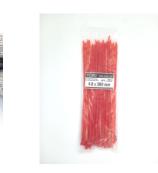

## **YORU** Cable Ties Datasheet

Model YR300-05CLR

Size Label 12" x 4.8 mm.

| Color                    | Red                                                                           |
|--------------------------|-------------------------------------------------------------------------------|
| Туре                     | Standard Color                                                                |
| Material                 | Polyamide 6.6 High impact (Nylon 6.6 or PA66)                                 |
| Flammability             | UL94 V-2                                                                      |
| ROHS Compliant           | Yes                                                                           |
| UL Recognized            | Yes                                                                           |
| Releasable Closure       | No                                                                            |
| Length                   | 12 inch (Imperial)                                                            |
|                          | 300 mm. (Metric)                                                              |
| Width                    | 4.80 mm. (Body) ±0.2 mm                                                       |
|                          | 7.69 mm. (Head) ±0.2 mm                                                       |
| Thickness                | ≈ 1.18 mm. (Body) ± 10%                                                       |
| Operating Temperature    | -40°F to +185°F (Fahrenheit)                                                  |
|                          | -40°C to +85°C (Celsius)                                                      |
| Minimum Tensile Strength | 50.0 lbs (Imperial)                                                           |
|                          | 22.0 Kgs (Metric)                                                             |
| Bundle Diameter          | 3.0 mm. (Minimum)                                                             |
|                          | 82.0 mm. (Maximum)                                                            |
| Weight                   | ≈ 1.90 grams (1 piece)                                                        |
| Features                 | Easy operation, Good insulation, Self-locking, Anti-corrosion and durability. |

Pictures of products and dimensions are approximate and subject to technical changes (with a tolerance of ± 5% or ±0.2 mm).