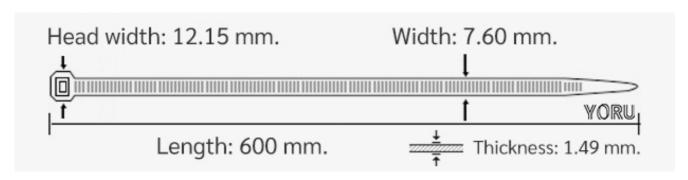

## **YORU Cable Ties Datasheet**

Model YR600-8BSTW
Size Label 24" x 7.6 mm.

| Color                    | White (Natural)                                                               |
|--------------------------|-------------------------------------------------------------------------------|
| Туре                     | Standard                                                                      |
| Material                 | Polyamide 6.6 High impact (Nylon 6.6 or PA66)                                 |
| Flammability             | UL94 V-2                                                                      |
| ROHS Compliant           | Yes                                                                           |
| UL Recognized            | Yes                                                                           |
| Releasable Closure       | No                                                                            |
| Length                   | 24 inch (Imperial)                                                            |
|                          | 600 mm. (Metric)                                                              |
| Width                    | 7.60 mm. (Body)                                                               |
|                          | 12.15 mm. (Head)                                                              |
| Thickness                | ≈ 1.49 mm. (Body) ± 10%                                                       |
| Operating Temperature    | -40°F to +185°F (Fahrenheit)                                                  |
|                          | -40°C to +85°C (Celsius)                                                      |
| Minimum Tensile Strength | 88.0 lbs (Imperial)                                                           |
|                          | 40.0 Kgs (Metric)                                                             |
| Bundle Diameter          | 8.0 mm. (Minimum)                                                             |
|                          | 170.0 mm. (Maximum)                                                           |
| Weight                   | ≈ 6.71 grams (1 piece)                                                        |
| Features                 | Easy operation, Good insulation, Self-locking, Anti-corrosion and durability. |
|                          |                                                                               |

Pictures of products and dimensions are approximate and subject to technical changes (with a tolerance of  $\pm$  5%).