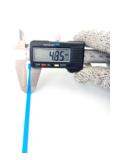

## **YORU Cable Ties Datasheet**

Model YR300-05CLB
Size Label 12" x 4.8 mm.

| Color                    | Blue                                                                          |
|--------------------------|-------------------------------------------------------------------------------|
| Туре                     | Standard Color                                                                |
| Material                 | Polyamide 6.6 High impact (Nylon 6.6 or PA66)                                 |
| Flammability             | UL94 V-2                                                                      |
| ROHS Compliant           | Yes                                                                           |
| UL Recognized            | Yes                                                                           |
| Releasable Closure       | No                                                                            |
| Length                   | 12 inch (Imperial)                                                            |
|                          | 300 mm. (Metric)                                                              |
| Width                    | 4.80 mm. (Body) ±0.2 mm                                                       |
|                          | 7.60 mm. (Head) ±0.2 mm                                                       |
| Thickness                | ≈ 1.19 mm. (Body) ± 10%                                                       |
| Operating Temperature    | -40°F to +185°F (Fahrenheit)                                                  |
|                          | -40°C to +85°C (Celsius)                                                      |
| Minimum Tensile Strength | 50.0 lbs (Imperial)                                                           |
|                          | 22.0 Kgs (Metric)                                                             |
| Bundle Diameter          | 3.0 mm. (Minimum)                                                             |
|                          | 82.0 mm. (Maximum)                                                            |
| Weight                   | ≈ 1.90 grams (1 piece)                                                        |
| Features                 | Easy operation, Good insulation, Self-locking, Anti-corrosion and durability. |

Pictures of products and dimensions are approximate and subject to technical changes (with a tolerance of ± 5% or ±0.2 mm).