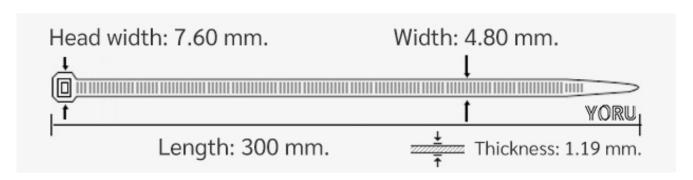

## **YORU Cable Ties Datasheet**

Model YR300-05CLB
Size Label 12" x 4.8 mm.

| Color                    | Blue                                                                          |
|--------------------------|-------------------------------------------------------------------------------|
| Туре                     | Standard Color                                                                |
| Material                 | Polyamide 6.6 High impact (Nylon 6.6 or PA66)                                 |
| Flammability             | UL94 V-2                                                                      |
| ROHS Compliant           | Yes                                                                           |
| UL Recognized            | Yes                                                                           |
| Releasable Closure       | No                                                                            |
| Length                   | 12 inch (Imperial)                                                            |
|                          | 300 mm. (Metric)                                                              |
| Width                    | 4.80 mm. (Body) ±0.2 mm                                                       |
|                          | 7.60 mm. (Head) ±0.2 mm                                                       |
| Thickness                | ≈ 1.19 mm. (Body) ± 10%                                                       |
| Operating Temperature    | -40°F to +185°F (Fahrenheit)                                                  |
|                          | -40°C to +85°C (Celsius)                                                      |
| Minimum Tensile Strength | 50.0 lbs (Imperial)                                                           |
|                          | 22.0 Kgs (Metric)                                                             |
| Bundle Diameter          | 3.0 mm. (Minimum)                                                             |
|                          | 82.0 mm. (Maximum)                                                            |
| Weight                   | ≈ 1.90 grams (1 piece)                                                        |
| Features                 | Easy operation, Good insulation, Self-locking, Anti-corrosion and durability. |

Pictures of products and dimensions are approximate and subject to technical changes (with a tolerance of ± 5% or ±0.2 mm).