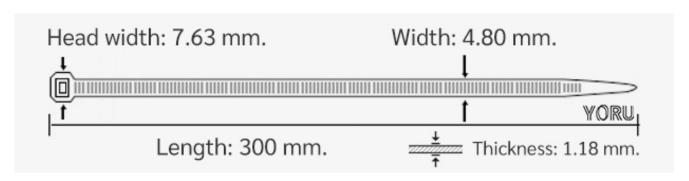

## **YORU Cable Ties Datasheet**

Model YR300-05CLG
Size Label 12" x 4.8 mm.

| Color                    | Green                                                                         |
|--------------------------|-------------------------------------------------------------------------------|
| Туре                     | Standard Color                                                                |
| Material                 | Polyamide 6.6 High impact (Nylon 6.6 or PA66)                                 |
| Flammability             | UL94 V-2                                                                      |
| ROHS Compliant           | Yes                                                                           |
| UL Recognized            | Yes                                                                           |
| Releasable Closure       | No                                                                            |
| Length                   | 12 inch (Imperial)                                                            |
|                          | 300 mm. (Metric)                                                              |
| Width                    | 4.80 mm. (Body) ±0.2 mm                                                       |
|                          | 7.63 mm. (Head) ±0.2 mm                                                       |
| Thickness                | ≈ 1.18 mm. (Body) ± 10%                                                       |
| Operating Temperature    | -40°F to +185°F (Fahrenheit)                                                  |
|                          | -40°C to +85°C (Celsius)                                                      |
| Minimum Tensile Strength | 50.0 lbs (Imperial)                                                           |
|                          | 22.0 Kgs (Metric)                                                             |
| Bundle Diameter          | 3.0 mm. (Minimum)                                                             |
|                          | 82.0 mm. (Maximum)                                                            |
| Weight                   | ≈ 1.90 grams (1 piece)                                                        |
| Features                 | Easy operation, Good insulation, Self-locking, Anti-corrosion and durability. |