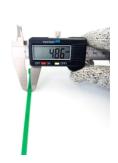

## **YORU Cable Ties Datasheet**

Model YR300-05CLG
Size Label 12" x 4.8 mm.

| Color                    | Green                                                                         |
|--------------------------|-------------------------------------------------------------------------------|
| Туре                     | Standard Color                                                                |
| Material                 | Polyamide 6.6 High impact (Nylon 6.6 or PA66)                                 |
| Flammability             | UL94 V-2                                                                      |
| ROHS Compliant           | Yes                                                                           |
| UL Recognized            | Yes                                                                           |
| Releasable Closure       | No                                                                            |
| Length                   | 12 inch (Imperial)                                                            |
|                          | 300 mm. (Metric)                                                              |
| Width                    | 4.80 mm. (Body) ±0.2 mm                                                       |
|                          | 7.63 mm. (Head) ±0.2 mm                                                       |
| Thickness                | ≈ 1.18 mm. (Body) ± 10%                                                       |
| Operating Temperature    | -40°F to +185°F (Fahrenheit)                                                  |
|                          | -40°C to +85°C (Celsius)                                                      |
| Minimum Tensile Strength | 50.0 lbs (Imperial)                                                           |
|                          | 22.0 Kgs (Metric)                                                             |
| Bundle Diameter          | 3.0 mm. (Minimum)                                                             |
|                          | 82.0 mm. (Maximum)                                                            |
| Weight                   | ≈ 1.90 grams (1 piece)                                                        |
| Features                 | Easy operation, Good insulation, Self-locking, Anti-corrosion and durability. |